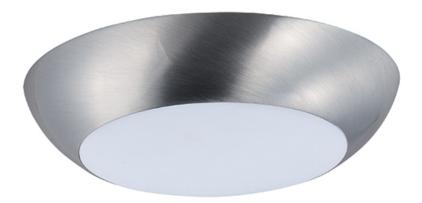

## PRODUCT DESCRIPTION

This very compact LED flush mount easily installs on any 3.25" octagan box and gives the look of a recessed trim. Constructed of Die Cast Aluminum, the Diverse luminaire is dimmable and also approved for wet locations so it can be used in virtually any ceiling application, including showers.