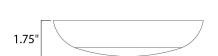

6.5"

# **MEASUREMENTS**

DIMENSION : 6.5" L x 6.5" W x 1.75" H

HANGING WEIGHT : 0.71 lb