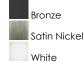

## PRODUCT DESCRIPTION

This very compact LED flush mount easily installs on any 3.25" octagan box and gives the look of a recessed trim. Constructed of Die Cast Aluminum, the Diverse luminaire is dimmable and also approved for wet locations so it can be used in virtually any ceiling application, including showers.



6.5"

# **MEASUREMENTS**

DIMENSION : 6.5" L x 6.5" W x 1.75" H

HANGING WEIGHT : 0.71 lb

#### LAMPING

INPUT VOLTAGE : 120V

LUMENS : 700 Rated (425 Del.)

BULB : 1 x 10W LED AC Integrated , 10W Total

BULB INCLUDED : (Integrated)
DIMMABLE : Triac CL
CRI : 80+ CRI
COLOR\_TEMP : 3000K

# **FINISHES OPTION**



## GLASS

White WT

# MATERIAL

Die Cast Aluminum

## **RATINGS**

Wet Location



### **ADDITIONAL**

OPERATING TEMPERATURE: -20°C (-4°F), 40°C (104°F)

PHOTOMETIC: Report Found Online

Always consult a qualified electrician before installing any lighting product.



# WESTERN DISTRIBUTION CENTER (HEADQUARTER)

253 NORTH VINELAND AVE I CITY OF INDUSTRY, CA 91746

# EASTERN DISTRIBUTION CENTER

4200 SHIRLEY DR. I ATLANTA, GA 30336

P. 626.956.4200 | F. 626.956.4225 | maximlighting.com