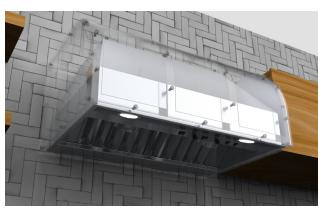

The Pro-V Insert is a professional quality hood that is made to fit into a custom built hood cover. This design has the flexibility to be used with a local or in-line blower. It features knobs with variable speed control so you can tune the airflow to exactly what you need in any given cooking application. It also includes two heat lamps that are used in professional kitchens to keep food warm. It can be easily paired with one of our custom Artisan Hoods as shown.