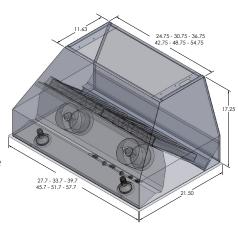

## **PLFL PRO-V Insert**

| Sizes Available | 28   34   40   46   52   58   |
|-----------------|-------------------------------|
| Ductless Option | No                            |
| Vent size       | -                             |
| Airflow (CFM)   | 1700 Max                      |
| Lighting        | 2-3 LED Lights   2 Heat Lamps |
| Noise (Sones)   | 7.0 Max                       |
| Voltage         | 110v                          |
| Blower          | In-line or Local              |
| Speeds          | Variable                      |
| Controls        | Knobs & Switches              |