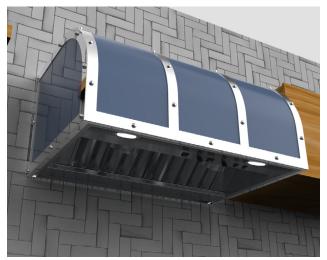

The Pro-V Insert is a professional quality hood that is made to fit into a custom built hood cover. This design has the flexibility to be used with a local or in-line blower. It features knobs with variable speed control so you can tune the airflow to exactly what you need in any given cooking application. It also includes two heat lamps that are used in professional kitchens to keep food warm. It can be easily paired with one of our custom Artisan Hoods as shown.