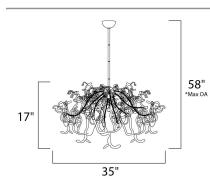

\_\_\_\_\_ Job Type:

Job Name:

\_\_\_\_\_ Comments:

Quantity:

\*max overall height

| Measurements: |
|---------------|
|---------------|

<u>Length</u> 51.00'' <u>Max OAH</u> 58.00'' <u>Hanging Weight</u>

36.96 lb

## Lamping:

9.00 of Bulbs 40W 360 total watt

Dimmable : Standard Dimmer

F

7,200 Rated Lumens

2900 Color Temperature

<u>Width</u>

35.00''

<u>Height</u> 17.00''