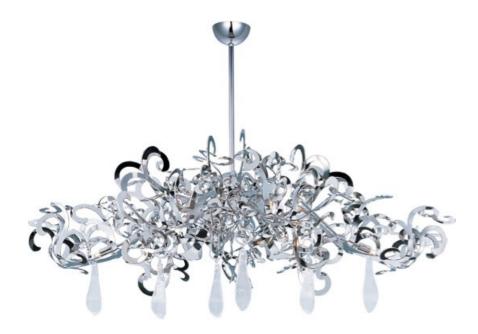

\_\_\_\_\_ Job Type:

Job Name:

\_\_\_\_\_ Comments:

Quantity:

\*max overall height

| Measurements: |
|---------------|
|---------------|

<u>Length</u> 51.00'' <u>Max OAH</u> 58.00'' <u>Hanging Weight</u>

36.96 lb

## Lamping:

9.00 of Bulbs 40W 360 total watt

Dimmable : Standard Dimmer

F

7,200 Rated Lumens

2900 Color Temperature

<u>Width</u>

35.00''

<u>Height</u> 17.00''

## Finish:

Polished Nickel PN

Glass:

Clear CL

Material:

Metal

Certification:

Dry Location