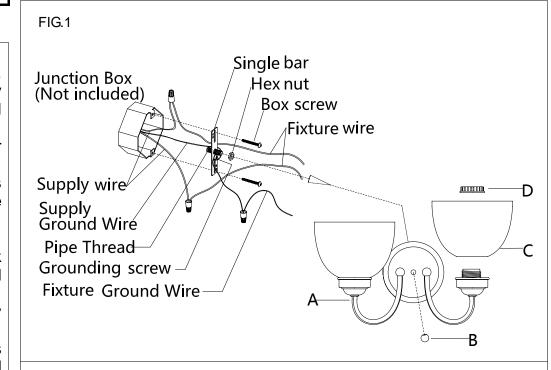

## **ASSEMBLING THE FIXTURE (Fig.1)**

- 1. Shut off the power at the circuit breaker and remove old fixture, including the single bar. Carefully unpack your new fixture and lay out all the parts on a clear area. Take care not to lose any small parts necessary for installation.
- 2. Thread the pipe thread part way into the center hole of the single bar and secure with hex nut.
- 3. Attach the single bar to the junction box using two box screws as shown. The side of the single bar marked "GND" must face out. The junction box is not included.
- 4. Follow wiring instructions carefully (see fig.2).
- 5. Attach the lamp body(A) onto the junction box, aligning the back plate mounting hole with the pipe thread, then tighten it with the ball nut (B).
- 6. Raise the glass shade(C) onto the lamp holder and lock it securely with the check ring(D).
- Install the light bulbs(Not included) in accordance with the fixture's specifications. NOTE: DO NOT EXCEED THE MAXIMUM WATTAGE RATING!