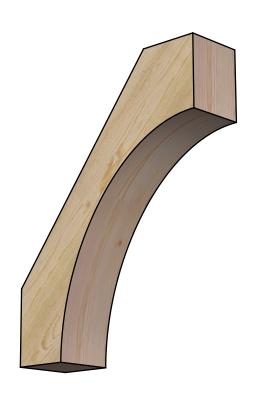

## BRC06X22X28WTL00RDF

6"W X 22"D X 28"H WESTLAKE ROUGH SAWN BRACE, DOUGLAS FIR

SIDE