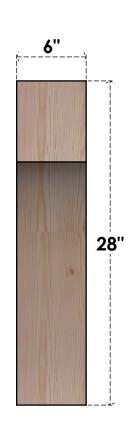

## BRC06X22X28WTL00RDF

6"W X 22"D X 28"H WESTLAKE ROUGH SAWN BRACE, DOUGLAS FIR

SIDE

## **FRONT**

**EKENA MILLWORK** 2300 WEST MAIN ST. CLARKSVILLE, TX 75426 TOLL FREE: 866-607-0453 WWW.EKENAMILLWORK.COM