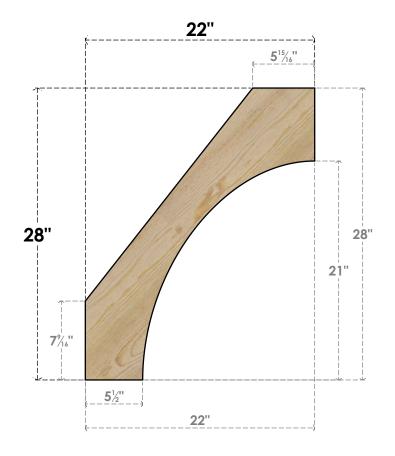

## BRC06X22X28WTL00RDF

6"W X 22"D X 28"H WESTLAKE ROUGH SAWN BRACE, DOUGLAS FIR

SIDE