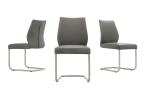

## GEO CB-6375DG

casabianco

The GEO dining chair in dark gray leather with brushed stainless steel legs by Casabianca Home features clean, modern lines adding a sophisticated look and edge to any room.

Our GEO dining chair is constructed using top commercial grade materials with stainless steel, leather exceptional quality that are made to last.

Size: 18 W x 22 D x 36 H in (Seat: 19 H in)

| Product W                        | eight      | Max Weight | UP<br>812354033692           |
|----------------------------------|------------|------------|------------------------------|
| Material                         |            |            | T                            |
| Stainless                        | steel, Lea | ather      |                              |
| Assembly Level None              |            |            | Commercial Grade<br>Yes      |
| Fabric Content Top-grain leather |            |            | Country of Orgin<br>Malaysia |
| Ship Sr                          | nall Parce | el         |                              |