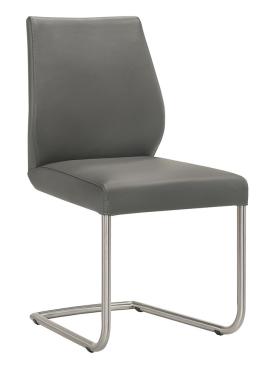

## GEO CB-6375DG

casabianco

The GEO dining chair in dark gray leather with brushed stainless steel legs by Casabianca Home features clean, modern lines adding a sophisticated look and edge to any room.

Our GEO dining chair is constructed using top commercial grade materials with stainless steel, leather exceptional quality that are made to last.

Size: 18 W x 22 D x 36 H in (Seat: 19 H in)

| Product W                        | eight      | Max Weight | UP<br>812354033692           |
|----------------------------------|------------|------------|------------------------------|
| Material                         |            |            | T                            |
| Stainless                        | steel, Lea | ather      |                              |
| Assembly Level None              |            |            | Commercial Grade<br>Yes      |
| Fabric Content Top-grain leather |            |            | Country of Orgin<br>Malaysia |
| Ship Sr                          | nall Parce | el         |                              |