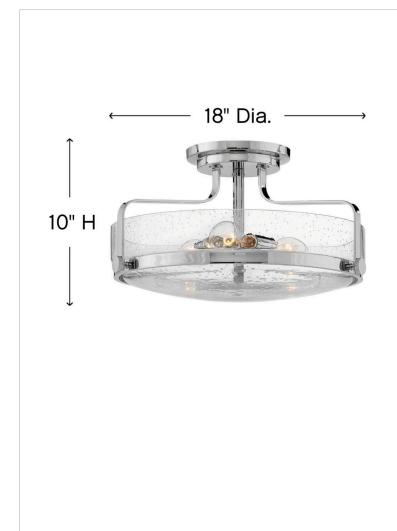

## 3643CM-CS

LARGE SEMI-FLUSH MOUNT

Harper's sleek, retro design elevates the traditional flush mount with a unique clear seedy glass bound by a prominent metal ring and decorative knobs available in four finishes.

| DETAILS   |                               |
|-----------|-------------------------------|
| FINISH:   | Chrome with Clear Seedy glass |
| MATERIAL: | Steel                         |
| GLASS:    | Clear Seedy                   |

| DIMENSIONS |       |
|------------|-------|
| WIDTH:     | 18"   |
| HEIGHT:    | 10"   |
| WEIGHT:    | 8.5lb |

| LIGHT SOURCE |
|--------------|
|--------------|

| Socket      |
|-------------|
|             |
| 3-100w Med. |
| 120v        |
| 1200        |
|             |