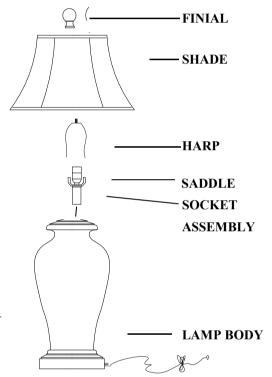

## **ASSEMBLY INSTRUCTION**

1.-FASTEN SOCKET ASSEMBLY ONTO LAMP BODY.

TO TWIST POWER CORD.TIGHTEN SECURELY.

2.-PLACE HARP ONTO SADDLE.

3.-PLACE SHADE ONTO HARP AND TIGHTEN FINIAL.