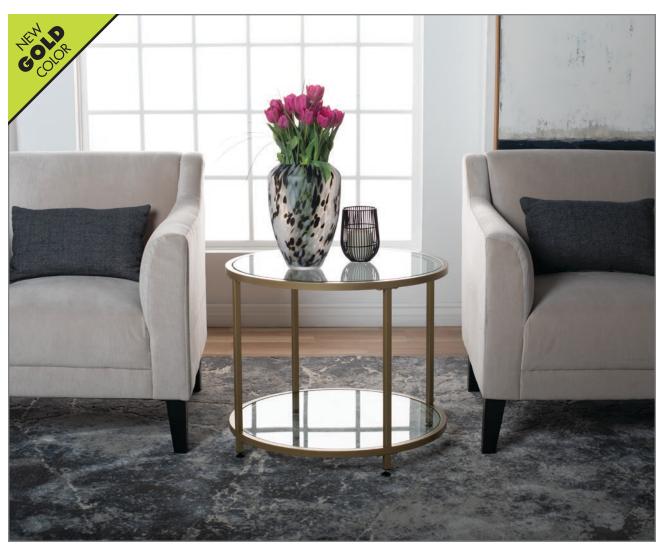

## HOME

redefining modern design  $^{\mathsf{TM}}$ 

The Camber Round End Table features a circular design in metal and glass. This piece offers spacious dual tempered glass surfaces for displaying books and more, or for added serving space when entertaining.

## **CAMBER ROUND END TABLE**

#71004 Pewter/Clear Glass #71033 Gold/Clear Glass UPC: 0-17342-71004-7 UPC: 0-17342-71033-7

Overall Dimensions: 26" W x 26" D x 22" H
Powder Coated Steel Frame for Durability