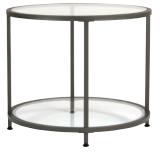

## **CAMBER ROUND END TABLE**

#71004 Pewter/Clear Glass #71033 Gold/Clear Glass UPC: 0-17342-71004-7 UPC: 0-17342-71033-7

Overall Dimensions: 26" W x 26" D x 22" H
Powder Coated Steel Frame for Durability

• Two Clear Glass Shelves: 17.75" Clearance

Tempered Glass for Safety: 8mm
 Four Floor Levelers for Stability

Four Floor Levelers for StabilityWeight Limit: 20 lbs. ea. shelf

Carton Dimensions: 31.5" L x 29" W x 4" H