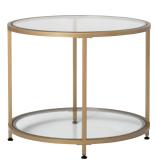

## **CAMBER ROUND END TABLE**

#71004 Pewter/Clear Glass #71033 Gold/Clear Glass UPC: 0-17342-71004-7 UPC: 0-17342-71033-7

Overall Dimensions: 26" W x 26" D x 22" H
Powder Coated Steel Frame for Durability

• Two Clear Glass Shelves: 17.75" Clearance

Tempered Glass for Safety: 8mm
 Four Floor Levelers for Stability

Four Floor Levelers for StabilityWeight Limit: 20 lbs. ea. shelf

Carton Dimensions: 31.5" L x 29" W x 4" H