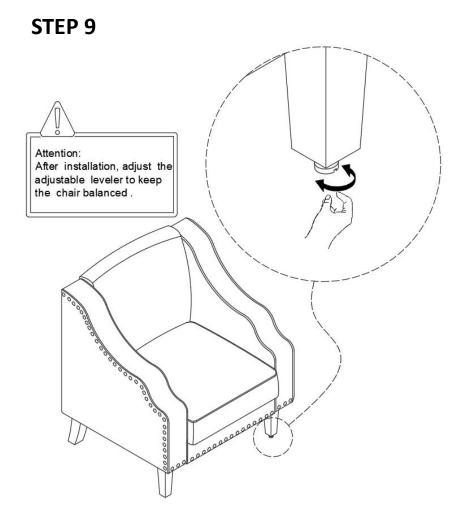

n spills(Mix 1:10 soap to water)
- Do not place furniture under direct sunlight, material will possibly fade over time.
- Do not use on site dry Cleaning machine.
- Children should not climb or jump on the furniture.
- Do not write on furniture without a padded barrier to protect the surface.
- Not for commercial use, For residential use only.

Weight Limitation



LB



# HARDWARE

①\*12 M6\*55mm



Bolt

(4)\*1 M5



Allen Key

SPARE

①\*1 M6\*55mm



Bolt

**(2)\*8** 

M8\*18mm

DUN

Bolt

③\*1 M8\*28mm

0

③\*12

M8\*28mm

 $\bigcirc$ 

Flat washer



Bolt



F

Flat washer

Be sure to check all packing material carefully for small parts, which may have come loose inside the carton during shipment.

# **ASSEMBLY** INSTRUCTIONS

### STEP 1





STEP 3

.









STEP 6

STEP 7

н