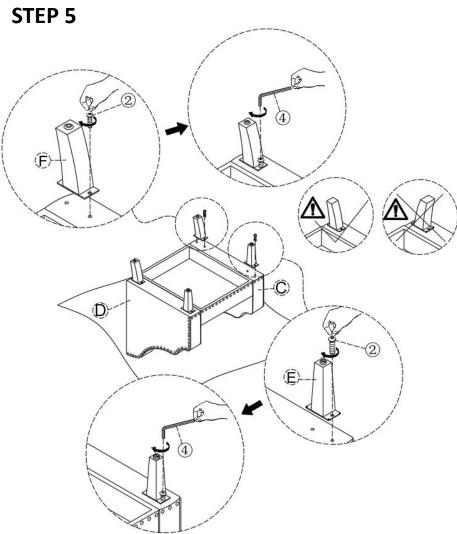

d soap with warm water clean spills(Mix 1:10 soap to water)
- Do not place furniture under direct sunlight, material will possibly fade over time.
- Do not use on site dry Cleaning machine.
- Children should not climb or jump on the furniture.
- Do not write on furniture without a padded barrier to protect the surface.
- Not for commercial use, For residential use only.

Weight Limitation



LB



# HARDWARE

①\*12 M6\*55mm



Bolt

(4)\*1 M5



Allen Key

SPARE

①\*1 M6\*55mm



Bolt

**(2)\*8** 

M8\*18mm

DUN

Bolt

③\*1 M8\*28mm

0

③\*12

M8\*28mm

 $\bigcirc$ 

Flat washer



Bolt



F

Flat washer

Be sure to check all packing material carefully for small parts, which may have come loose inside the carton during shipment.

# **ASSEMBLY** INSTRUCTIONS

### STEP 1





STEP 3

.









STEP 6

STEP 7

н