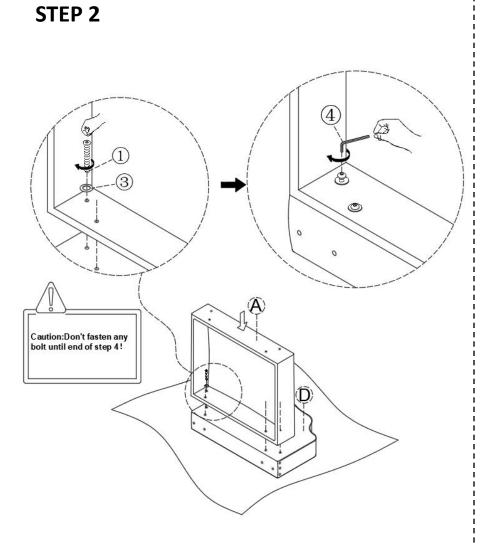

Use non-color mild soap with warm water clean spills(Mix 1:10 soap to water)
- Do not place furniture under direct sunlight, material will possibly fade over time.
- Do not use on site dry Cleaning machine.
- Children should not climb or jump on the furniture.
- Do not write on furniture without a padded barrier to protect the surface.
- Not for commercial use, For residential use only.

Weight Limitation



LB



# HARDWARE

①\*12 M6\*55mm



Bolt

(4)\*1 M5



Allen Key

SPARE

①\*1 M6\*55mm



Bolt

**(2)\*8** 

M8\*18mm

DUN

Bolt

③\*1 M8\*28mm

0

③\*12

M8\*28mm

 $\bigcirc$ 

Flat washer



Bolt



F

Flat washer

Be sure to check all packing material carefully for small parts, which may have come loose inside the carton during shipment.

# **ASSEMBLY** INSTRUCTIONS

### STEP 1





STEP 3

.









STEP 6

STEP 7

н