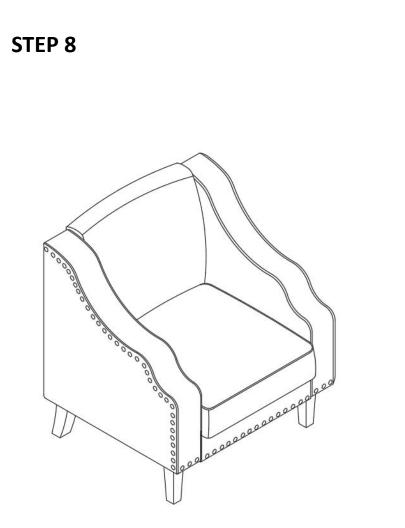

ean spills(Mix 1:10 soap to water)
- Do not place furniture under direct sunlight, material will possibly fade over time.
- Do not use on site dry Cleaning machine.
- Children should not climb or jump on the furniture.
- Do not write on furniture without a padded barrier to protect the surface.
- Not for commercial use, For residential use only.

Weight Limitation



LB



# HARDWARE

①\*12 M6\*55mm



Bolt

(4)\*1 M5



Allen Key

SPARE

①\*1 M6\*55mm



Bolt

**(2)\*8** 

M8\*18mm

DUN

Bolt

③\*1 M8\*28mm

0

③\*12

M8\*28mm

 $\bigcirc$ 

Flat washer



Bolt



F

Flat washer

Be sure to check all packing material carefully for small parts, which may have come loose inside the carton during shipment.

# **ASSEMBLY** INSTRUCTIONS

### STEP 1





STEP 3

.









STEP 6

STEP 7

н