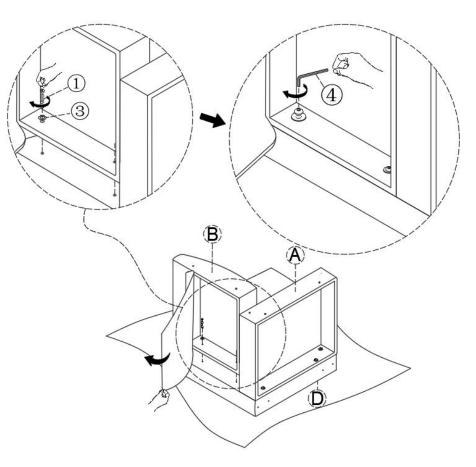

mild soap with warm water clean spills(Mix 1:10 soap to water)
- Do not place furniture under direct sunlight, material will possibly fade over time.
- Do not use on site dry Cleaning machine.
- Children should not climb or jump on the furniture.
- Do not write on furniture without a padded barrier to protect the surface.
- Not for commercial use, For residential use only.

Weight Limitation



LB



# HARDWARE

①\*12 M6\*55mm



Bolt

(4)\*1 M5



Allen Key

SPARE

①\*1 M6\*55mm



Bolt

**(2)\*8** 

M8\*18mm

DUN

Bolt

③\*1 M8\*28mm

0

③\*12

M8\*28mm

 $\bigcirc$ 

Flat washer



Bolt



F

Flat washer

Be sure to check all packing material carefully for small parts, which may have come loose inside the carton during shipment.

# **ASSEMBLY** INSTRUCTIONS

### STEP 1





STEP 3

.









STEP 6

STEP 7

н