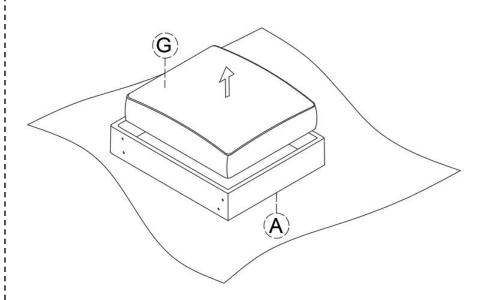

. Use non-color mild soap with warm water clean spills(Mix 1:10 soap to water)
- Do not place furniture under direct sunlight, material will possibly fade over time.
- Do not use on site dry Cleaning machine.
- Children should not climb or jump on the furniture.
- Do not write on furniture without a padded barrier to protect the surface.
- Not for commercial use, For residential use only.

Weight Limitation



LB



# HARDWARE

①\*12 M6\*55mm



Bolt

(4)\*1 M5



Allen Key

SPARE

①\*1 M6\*55mm



Bolt

**(2)\*8** 

M8\*18mm

DUN

Bolt

③\*1 M8\*28mm

0

③\*12

M8\*28mm

 $\bigcirc$ 

Flat washer



Bolt



F

Flat washer

Be sure to check all packing material carefully for small parts, which may have come loose inside the carton during shipment.

# **ASSEMBLY** INSTRUCTIONS

### STEP 1





STEP 3

.









STEP 6

STEP 7

н