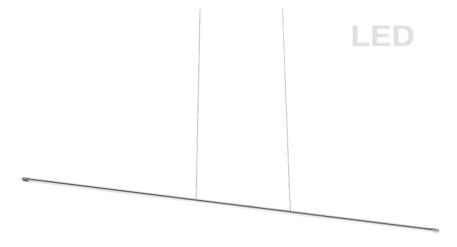

## ARY-4830LEDHP-PC - 30W Horiz Pendant PC w/ WH Acrylic Diffuser

No. of Bulbs Height .75 1 Width/Length 48 **LED Compatible** Yes Depth .5 **Total Wattage** 30W 3 Weight **Body Material** Metal Finish/Color **Polished Chrome** Type of Finish Electroplated **Rated For Bulb 1 Amount** 1 Damp **Bulb 1 Base Type** LED Voltage 120V **Bulb 1 Max Watt.** 30 **Bulb 1 Included** Yes **Approval** cUL or equivalent **Bulb 1 Lumens** 1950 Warranty 5 Years **Bulb 1 CRI Instal Position** 80+ Ceiling