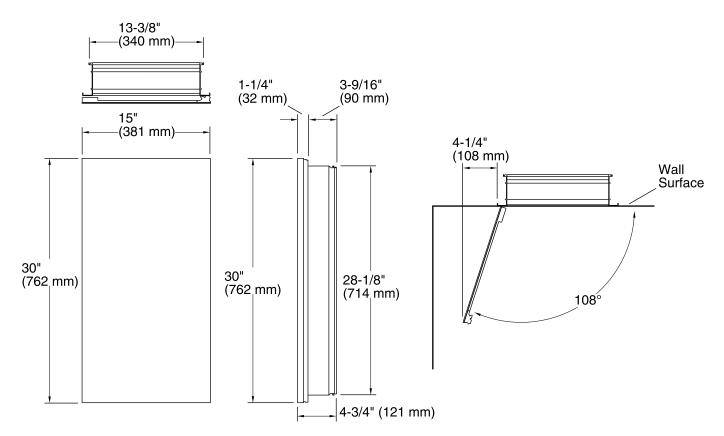

#### **Technical Information**

All product dimensions are nominal.

#### **Recess-Mount Cutout:**

Width: 13-1/2" (343 mm)
Height: 28-1/4" (718 mm)
Depth: 3-11/16" (94 mm)

#### **Notes**

Install this product according to the installation guide.

IMPORTANT! For recess mounting, the wall cavity must be framed and cabinet secured to framing studs. Reroute any electrical wires or water supply piping from the wall cavity. If you encounter drain or vent piping, or if your wall is load-bearing, consult a professional before proceeding.

For surface mounting, use anchors (not provided) rated for the loaded weight of this product. Refer to the anchor manufacturer's instructions.

When determining the height of the cabinet, ensure the mirrored door will clear all obstacles (such as a faucet). A minimum distance of 3" (76 mm) is required.

This cabinet is designed for either right or left door swing. Check for obstructions.

Cutout for recess-mount installations: 13-1/2" (343 mm) width x 28-1/4" (718 mm) height x 3-11/16" (94 mm) depth.