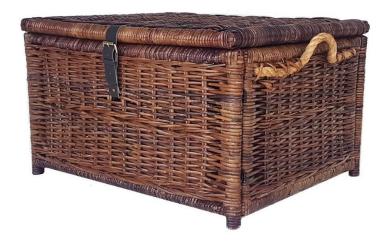

## happimess

Item # HPM9001B

Product Dimensions: 29.9 " x 23.6 " x 18.3

Weight Capacity: 25 Lbs

Warning: Do not stand on basket Warning: Do not sit on basket