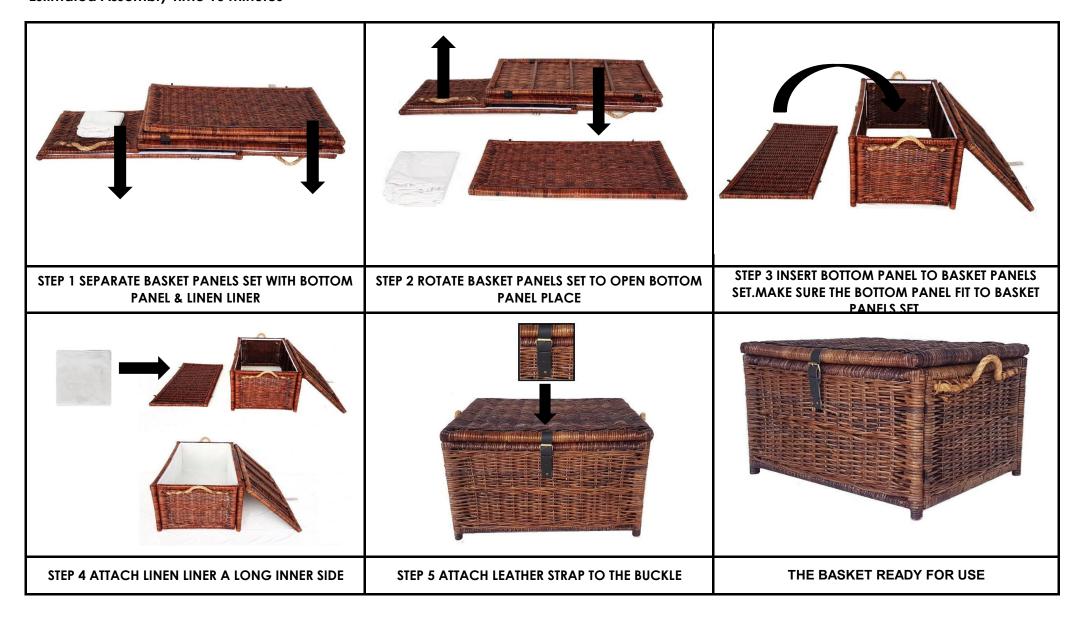

Before beginning assembly of product, make sure all parts are present. Compare parts with package contents list and hardware content list. If any parts is missing or damaged, do not attempt to assemble the product Estimated Assembly Time 10 minutes