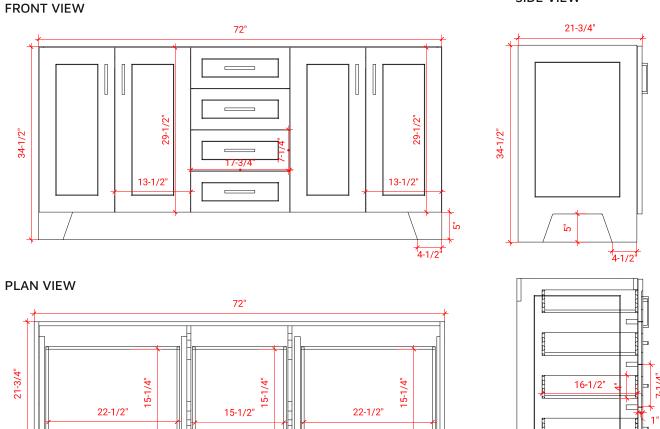

# **BASE CABINET DIMENSIONS**

72" W x 21.75" D x 34.5" H

# OVERALL DIMENSIONS

72.25" W x 22".D x 1.5" H