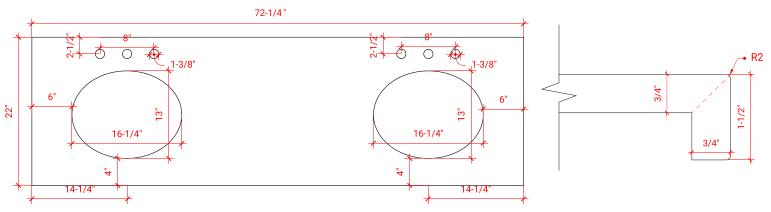

# OVERALL DIMENSIONS

72.25" W x 22".D x 1.5" H

# COUNTERTOP OPTIONS

Carrara White Quartz CQ-072D-OVL-CT

### COUNTERTOP PLAN VIEW

### FEATURES

• Solid countertop with mitered edges & seams

EDGE SIDE VIEW

- Undermount white oval sink
- Pre-drilled for 8" widespread faucet