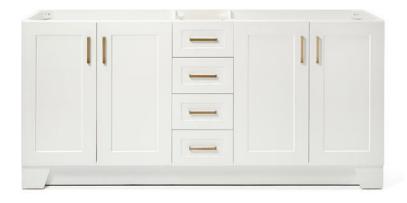

# ARIEL

# Q072D

# **BASE CABINET DIMENSIONS**

72" W x 21.75" D x 34.5" H

# **FEATURES**

- Solid wood frame & plywood panels
- Dovetail drawers and joints
- Soft closing doors & drawers