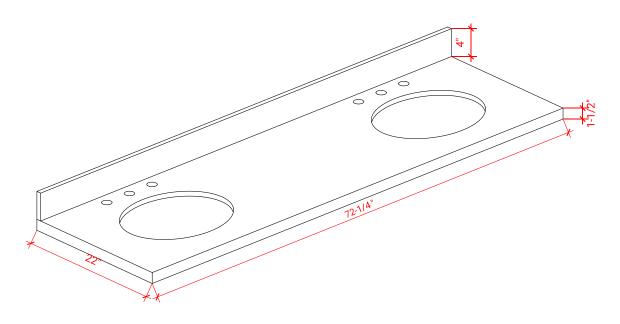

# OVERALL DIMENSIONS

72.25" W x 22".D x 1.5" H

### COUNTERTOP PLAN VIEW

### THREE DIMENSIONAL COUNTERTOP VIEW