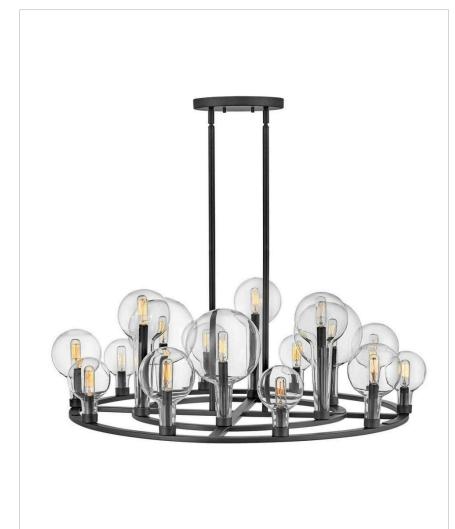

### 30529BK

LARGE SINGLE TIER

Inspired by the vintage flasks of a chemistry classroom, Alchemy is a unique statement piece. Its tapered globes instantly stand out in a variety of spaces, while the open silhouette enhances its sophisticated edge.

| DETAILS       |       |
|---------------|-------|
| FINISH:       | Black |
| MATERIAL:     | Steel |
| GLASS:        | Clear |
| SLOPE DEGREE: | 90    |

| DIMENSIONS | 7      |
|------------|--------|
| WIDTH:     | 37.8"  |
| HEIGHT:    | 16.3"  |
| WEIGHT:    | 24.3lb |

#### PRODUCT DETAILS:

- This stem hung fixture may be hung on a sloped ceiling
- This fixture includes multiple down stems in various lengths to customize the installation height, including two 6" stems and four 12" stems.
- Suitable for use in dry (indoor) locations as defined by NEC and CEC. Meets United States UL Underwriters Laboratories & CSA Canadian Standards Association Product Safety Standards
- Ideal for vintage filament bulbs (not included)
- For use with T6 or T8 bulbs only (not included)
- Merging the best of traditional and modern elements, with a sophisticated and streamlined silhouette perfect for any space
- Striking black finish enhances design