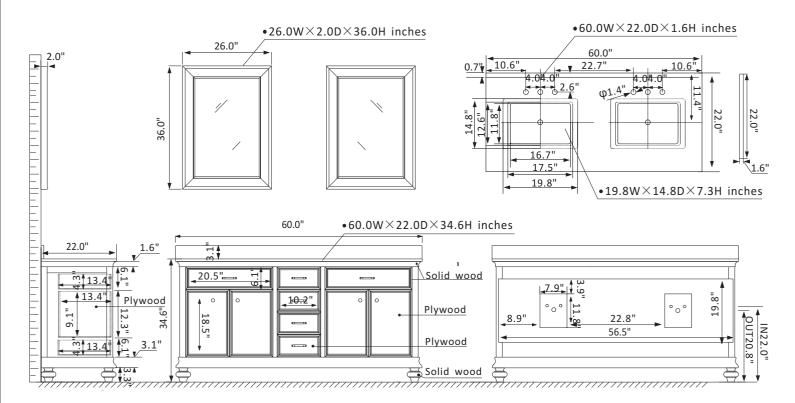

## Vinnova Charlotte Vanity Collection 735060-GR-CQS

## **Features**

Adds traditional splendor to any bathroom

Solid wood and ply wood construction

**Double Matching Framed Mirrors** 

Generous storage space for toiletries

Available in White/Grey/Finnish Green finish

Carrara Composite Stone countertop and Rectangular Under-Mount Sink with overflow included

Beautiful Modernistic Satin Nickel finish hardware(White/Grey) or Brushed Bronze finish hardware(Finnish Green)

Four Soft-Closing doors, On the middle side with a large Two in one Soft-Closing Drawer and Two Soft-Closing drawers

Four feet

Easy plumbing and faucet installation\*

\* Does not include faucet, drain assembly or P-trap