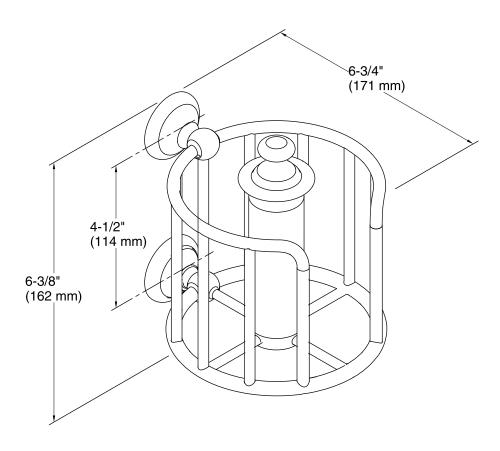

tes with other products in the Artifacts collection.

### Installation

Tools and installation template included.

## **Included Components**

Additional Components: Installation hardware



## Codes/Standards

None Applicable

# KOHLER® Faucet Lifetime Limited Warranty

See website for detailed warranty information.

### Available Colors/Finishes

Color tiles intended for reference only.

| Color | Code | Description              |
|-------|------|--------------------------|
|       | CP   | Polished Chrome          |
|       | SN   | Vibrant® Polished Nickel |
|       | BN   | Vibrant® Brushed Nickel  |
|       | BV   | Vibrant® Brushed Bronze  |
|       | 2BZ  | Oil-Rubbed Bronze        |
|       | VNT  | Vintage Nickel           |





# **Artifacts®**

Toilet Tissue Carriage K-72576



# **Technical Information**

All product dimensions are nominal.

### **Notes**

Install this product according to the installation guide.

CAUTION: Risk of personal injury. Do not install these products in any area where they are likely to be used inadvertently as a grab bar or support bar. These products are not designed or intended for use as a grab bar or support bar.