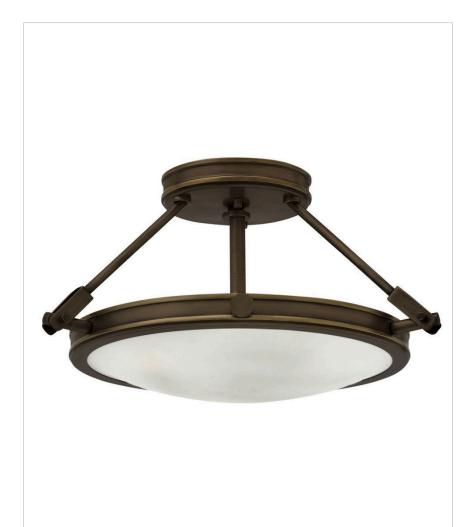

# 3381LZ

SMALL SEMI-FLUSH MOUNT

Collier's mid-century silhouette incorporates the best in retro simplicity. Cast knobs, hinges and stems in a Light Oiled Bronze finish convey sleek elegance for a look that is at once modern and timeless.

| DETAILS   |                    |
|-----------|--------------------|
| FINISH:   | Light Oiled Bronze |
| MATERIAL: | Steel              |
| GLASS:    | Etched             |

## DIMENSIONS

| DIMENSIONS |       |
|------------|-------|
| WIDTH:     | 16.5" |
| HEIGHT:    | 9.3"  |
| WEIGHT:    | 4.8lb |