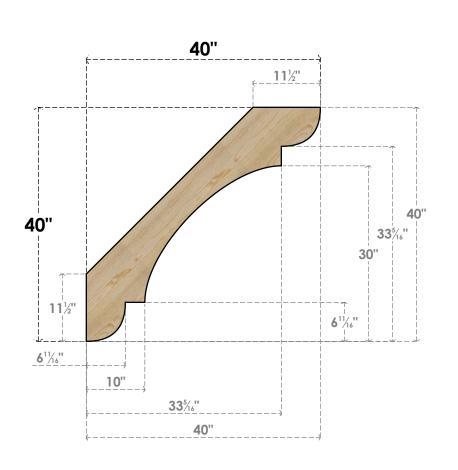

## BRC04X40X40OLY00RDF

4"W X 40"D X 40"H OLYMPIC ROUGH SAWN BRACE, DOUGLAS FIR

SIDE

## **FRONT**

**EKENA MILLWORK** 2300 WEST MAIN ST. CLARKSVILLE, TX 75426 TOLL FREE: 866-607-0453 WWW.EKENAMILLWORK.COM