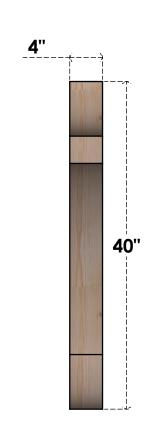

## BRC04X40X40OLY00RDF

4"W X 40"D X 40"H OLYMPIC ROUGH SAWN BRACE, DOUGLAS FIR

SIDE

## **FRONT**

**EKENA MILLWORK** 2300 WEST MAIN ST. CLARKSVILLE, TX 75426 TOLL FREE: 866-607-0453 WWW.EKENAMILLWORK.COM