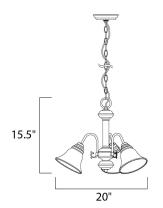

## **MEASUREMENTS**

DIMENSION : 20" L x 20" W x 15.5" H

HANGING WEIGHT : 6.39 lb

**LAMPING** 

INPUT VOLTAGE : 120V

: 3 x 60W Incandescent E26 Medium, 180W Total

**BULB INCLUDED** : (Not Included)

DIMMABLE : Yes