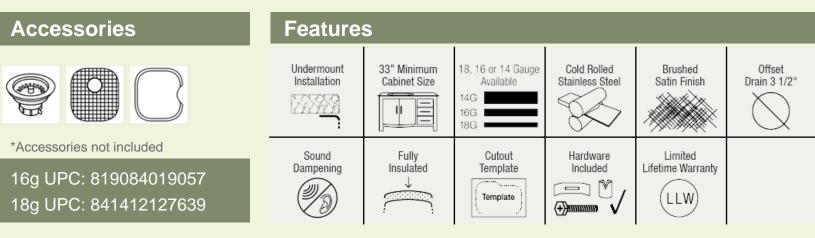

## **Stainless Steel**

Stainless Steel is the most popular choice for today's kitchens due to its clean look and durability. The beautiful brushed satin finish helps to hide small scratches that may occur over the lifetime of the sink. Our Stainless Steel sinks are made from high quality 14, 16, 18 or 20 gauge steel. Most models are made of one piece construction that ensures the sturdiest kitchen sink you will find. Our sinks are made from 300-series stainless steel and are guaranteed not to rust or stain. Each sink is fully insulated and has a sound dampening pad. Our stainless steel sinks are backed by a limited lifetime warranty. This sink can be mounted under a laminate countertop with the included SinkLink installation piece, creating a sleek look. Offered in white, black or gray, the SinkLink is constructed from thick durable plastic and acts as a secure barrier that keeps the foundation of the laminate countertop dry.

## 3160R-16-SLW Double Bowl 3/4" Sink with White SinkLink

31 1/8" x 18" x 9 5/8" 33" Minimum Cabinet Size 14-, 16- or 18-Gauge Steel Available Certified High-Quality 304 Stainless Steel Brushed Satin Finish Offset Drain Thick Sound Dampener Rubber Pad Fully Insulated Cardboard Cutout Template Included Installation Hardware Included Lifetime Warranty SinkLink installation piece included