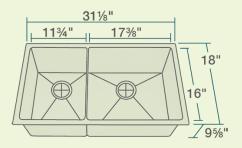

## 3160R-16-SLW Double Bowl 3/4" Sink with White SinkLink

31 1/8" x 18" x 9 5/8" 33" Minimum Cabinet Size 14-, 16- or 18-Gauge Steel Available Certified High-Quality 304 Stainless Steel Brushed Satin Finish Offset Drain Thick Sound Dampener Rubber Pad Fully Insulated Cardboard Cutout Template Included Installation Hardware Included Lifetime Warranty SinkLink installation piece included