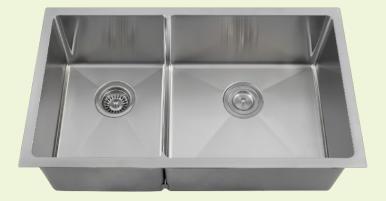

## 3160R-16-SLW Double Bowl 3/4" Sink with White SinkLink

31 1/8" x 18" x 9 5/8" 33" Minimum Cabinet Size 14-, 16- or 18-Gauge Steel Available Certified High-Quality 304 Stainless Steel Brushed Satin Finish Offset Drain Thick Sound Dampener Rubber Pad Fully Insulated Cardboard Cutout Template Included Installation Hardware Included Lifetime Warranty SinkLink installation piece included