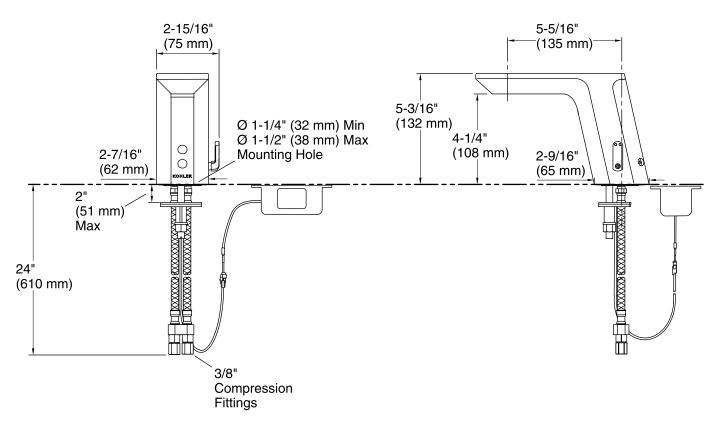

## **Technical Information**

All product dimensions are nominal.

#### **Notes**

Install this product according to the installation guide.

A 1-1/4" (32 mm) minimum to 1-1/2" (38 mm) maximum diameter mounting hole is required.

The minimum distance between the back of the faucet spout and the wall must be 1-3/4" (44 mm). This will allow proper clearance for setscrew access.

The maximum distance between the bathroom sink basin edge to the base of the faucet spout must be 1-3/4" (44 mm).

The maximum height of the lip basin should be 3/4" (19 mm).

Product includes rosebud spray aerator. Other aerator styles are available.