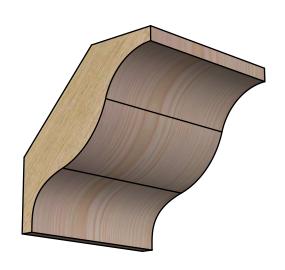

## BRC06X06X06FST00RDF

6"W X 6"D X 6"H FUNSTON ROUGH SAWN BRACE, DOUGLAS FIR







## SIDE

## **FRONT**



**EKENA MILLWORK** 2300 WEST MAIN ST. CLARKSVILLE, TX 75426 TOLL FREE: 866-607-0453 WWW.EKENAMILLWORK.COM

## **NOTES**

- 1. INSTALLATION TO BE COMPLETED IN ACCORDANCE WITH MANUFACTURER'S SPECIFICATIONS.
  2. DRAWING MAY NOT BE TO SCALE
- 3. THIS DRAWING IS INTENDED FOR DESIGN AND PLANNING PURPOSES ONLY.
- 4. ALL INFORMATION CONTAINED HEREIN WAS CURRENT AT THE TIME OF DEVELOPMENT BUT MUST BE REVIEWED AND APPROVED BY THE PRODUCT MANUFACTURER TO BE CONSIDERED ACCURATE.
- 5. PRODUCTS ARE NOT KILN DRIED. THIS ITEM IS UNIQUE AND WILL CONTAIN THE NATURAL VARIATIONS THAT THE WOOD SPECIES OFFERS. THIS MAY RESULT IN VARIATIONS UP TO 1/4"

Revision Date: 06/11/2021