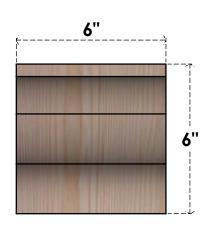

## BRC06X06X06FST00RDF

6"W X 6"D X 6"H FUNSTON ROUGH SAWN BRACE, DOUGLAS FIR

## **FRONT**

**EKENA MILLWORK** 2300 WEST MAIN ST. CLARKSVILLE, TX 75426 TOLL FREE: 866-607-0453 WWW.EKENAMILLWORK.COM