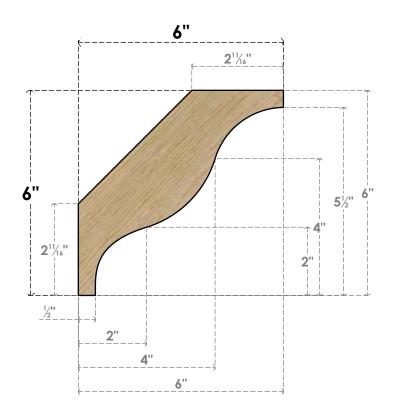

## BRC06X06X06FST00RDF

6"W X 6"D X 6"H FUNSTON ROUGH SAWN BRACE, DOUGLAS FIR

## SIDE