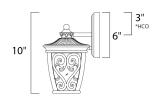

\*height from center of outlet to the top of the fixture

# **MEASUREMENTS**

: 6.5" W x 10" H x 8" Ext DIMENSION **BACK PLATE** : 5" W x 6" H x 3" HCO

HANGING WEIGHT : 3 lb