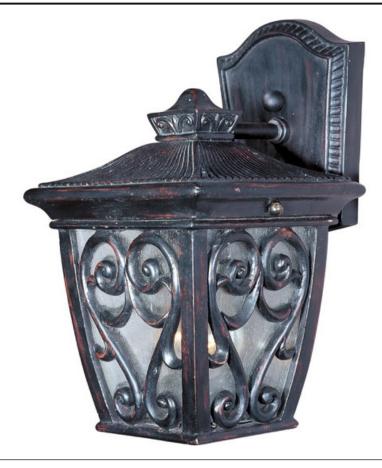

### **PRODUCT DESCRIPTION**

Maxim Lighting's Newbury VX Collection is made with Vivex, a material twice the strength of resin, is non-corrosive, UV resistant and backed with a 5-Year Limited Warranty. Newbury VX features our Oriental Bronze finish and Seedy glass.

#### **FINISHES OPTION**

Oriental Bronze

#### **GLASS**

Seedy CD

#### MATERIAL

Vivex Resin Composite