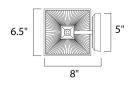

# **MEASUREMENTS**

: 6.5" W x 10" H x 8" Ext DIMENSION **BACK PLATE** : 5" W x 6" H x 3" HCO

HANGING WEIGHT : 3 lb