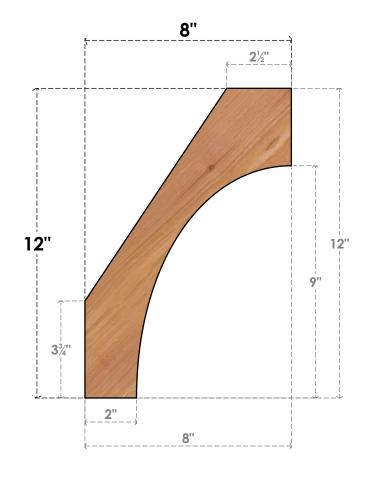

## SIDE

## BRC04X08X12WTL00SWR

3 1/2"W X 8"D X 12"H WESTLAKE SMOOTH BRACE, WESTERN RED CEDAR