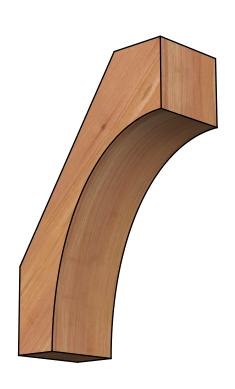

## BRC04X08X12WTL00SWR

3 1/2"W X 8"D X 12"H WESTLAKE SMOOTH BRACE, WESTERN RED CEDAR