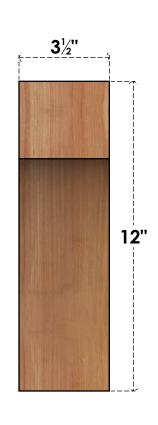

## **FRONT**

**EKENA MILLWORK** 2300 WEST MAIN ST. CLARKSVILLE, TX 75426 TOLL FREE: 866-607-0453 WWW.EKENAMILLWORK.COM

## BRC04X08X12WTL00SWR

3 1/2"W X 8"D X 12"H WESTLAKE SMOOTH BRACE, WESTERN RED CEDAR