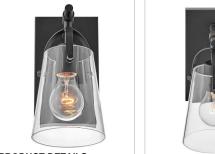

#### SHIPPING

| SHIFFING       |      |
|----------------|------|
| CARTON LENGTH: | 13.8 |
| CARTON WIDTH:  | 8.7  |
| CARTON HEIGHT: | 7.3  |
| CARTON WEIGHT: | 2.6  |

٦

PRODUCT DETAILS:

- Mounting hardware is hidden on the backplate to ensure a clean silhouette
- Fixture can be mounted either up or down
- Suitable for use in damp locations as defined by NEC and CEC. Meets United States UL
  Underwriters Laboratories & CSA Canadian Standards Association Product Safety Standards
- Merging the best of traditional and modern elements, with a sophisticated and streamlined look
- Striking black finish enhances design