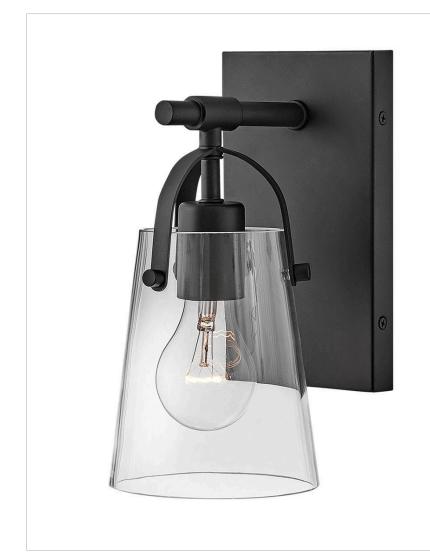

# FOSTER

## 5130BK

SINGLE LIGHT VANITY

Clean and airy, Foster breathes composed simplicity into a bath space. Softly tapered clear glass, suspended from an arched handle, adds pizzazz to its transitional shape. Ideal for filament bulbs.

| DETAILS   |       |
|-----------|-------|
| FINISH:   | Black |
| MATERIAL: | Steel |
| GLASS:    | Clear |

#### DIMENSIONS

| DIMENSIONS     |             |
|----------------|-------------|
| WIDTH:         | 5"          |
| HEIGHT:        | 10"         |
| WEIGHT:        | 2lb         |
| BACK PLATE:    | 4.5"W x 8"H |
| EXTENSION:     | 6.5"        |
| TOP TO OUTLET: | 4"          |

### LIGHT SOURCE

| LIGHT SOURCE: | Socket      |
|---------------|-------------|
| WATTAGE:      | 1-100w Med. |
| VOLTAGE:      | 120v        |