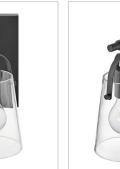

#### SHIPPING

| SHIFFING       |      |
|----------------|------|
| CARTON LENGTH: | 13.8 |
| CARTON WIDTH:  | 8.7  |
| CARTON HEIGHT: | 7.3  |
| CARTON WEIGHT: | 2.6  |

٦

PRODUCT DETAILS:

- Mounting hardware is hidden on the backplate to ensure a clean silhouette
- Fixture can be mounted either up or down
- Suitable for use in damp locations as defined by NEC and CEC. Meets United States UL
  Underwriters Laboratories & CSA Canadian Standards Association Product Safety Standards
- Merging the best of traditional and modern elements, with a sophisticated and streamlined look
- Striking black finish enhances design