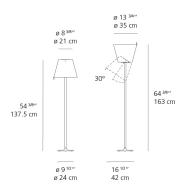

- Base in painted zamac
- Stem in painted aluminum
- Diffuser in silk satin fabric

Packaging = 1 Box

• Adjustable diffuser into three different positions

#### Dimensions =

Light distribution