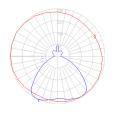

#### Dimensions =

Light distribution

#### Diffused

Red = Max Cd. Through Vertical plane Blue = Max Cd. Through Horizontal plane

Luminaire weight -

10.58 lbs / 4.8 kg