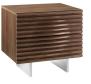

The MOON nightstand in walnut veneer and brushed stainless steel by Casabianca Home features clean, modern lines adding a sophisticated look and edge to any room.

Our MOON nightstand is constructed using top commercial grade materials with stainless steel, mdf and features 2 drawers with soft closing mechanism exceptional quality that are made to last.