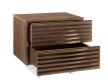

The MOON nightstand in walnut veneer and brushed stainless steel by Casabianca Home features clean, modern lines adding a sophisticated look and edge to any room.

Our MOON nightstand is constructed using top commercial grade materials with stainless steel, mdf and features 2 drawers with soft closing mechanism exceptional quality that are made to last.