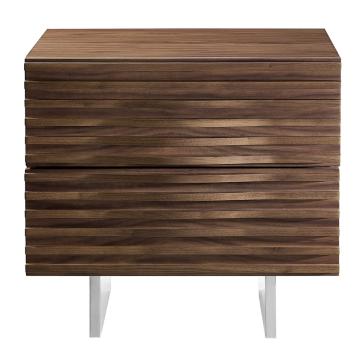

The MOON nightstand in walnut veneer and brushed stainless steel by Casabianca Home features clean, modern lines adding a sophisticated look and edge to any room.

Our MOON nightstand is constructed using top commercial grade materials with stainless steel, mdf and features 2 drawers with soft closing mechanism exceptional quality that are made to last.