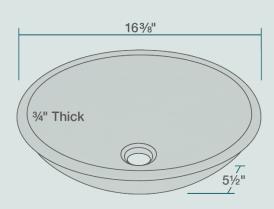

16 3/8" x 16 3/8" x 5 1/2" Tempered Glass Limited Lifetime Warranty Wood-Grain Embossed Glass

## **Features**

| i caluics           |                             |                     |                |                              |          |
|---------------------|-----------------------------|---------------------|----------------|------------------------------|----------|
| Vessel Installation | 18" Minimum Cabinet<br>Size | 3/4" Thick          | Tempered Glass | Limited Lifetime<br>Warranty | One Bowl |
|                     | <b>←→</b>                   | $ \leftrightarrow $ |                |                              | •        |
|                     |                             |                     |                |                              |          |
|                     |                             |                     |                |                              |          |