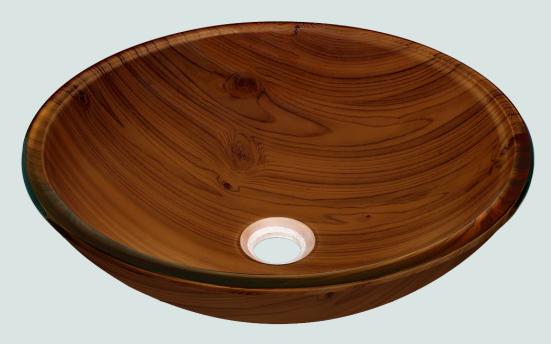

## 628 Wood Grain Vessel Bathroom Sink

## Glass

Our line of glass sinks will add elegant beauty to your bathroom. They are manufactured using fully tempered glass, which is stronger and can withstand higher temperatures than normal glass. The glass is nonporous and will not absorb odor or stains making it a very clean option. Our glass sinks are covered by a limited lifetime warranty.

16 3/8" x 16 3/8" x 5 1/2" Tempered Glass Limited Lifetime Warranty Wood-Grain Embossed Glass