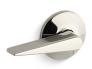

San Souci® Trip Lever K-9176

### **Features**

- Left-hand trip lever.
- Premium metal construction for durability.
- KOHLER finishes resist corrosion and tarnish.
- For use with the K-4007 San Souci toilet.