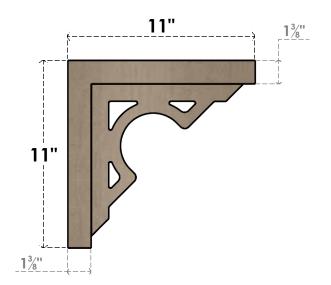

## ITEM NUMBER: CORU11X11X11SHERCPR

11"W X 11"D X 11"H SERIES 1 WIDE SHERIDAN ROUGH CEDAR TIMBERTHANE FAUX WOOD CORBEL, PRIMED

## **SIDE PROFILE**