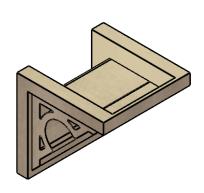

## ITEM NUMBER: CORU11X11X11SHERCPR

11"W X 11"D X 11"H SERIES 1 WIDE SHERIDAN ROUGH CEDAR TIMBERTHANE FAUX WOOD CORBEL, PRIMED

## **ISOMETRIC**

**EKENA MILLWORK** 2300 WEST MAIN ST. CLARKSVILLE, TX 75426 TOLL FREE: 866-607-0453 WWW.EKENAMILLWORK.COM

1. INSTALLATION TO BE COMPLETED IN ACCORDANCE WITH MANUFACTURER'S SPECIFICATIONS.