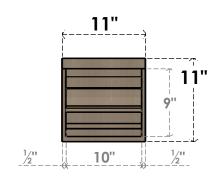

## ITEM NUMBER: CORU11X11X11SHERCPR

11"W X 11"D X 11"H SERIES 1 WIDE SHERIDAN ROUGH CEDAR TIMBERTHANE FAUX WOOD CORBEL, PRIMED

## **FRONT PROFILE**