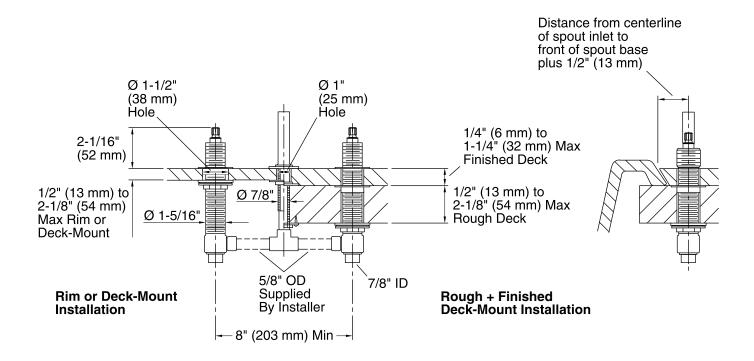

## **KOHLER**, Faucets

### **Features**

- High-flow valve ensures optimal water flow performance.
- Quarter-turn ceramic disc valves exceed industry longevity standards, ensuring durable performance for life.
- 25.0 to 30.0 gpm (gallons per minute) flow rate.
- For use with bath- or deck-mount faucets.
- Requires valve trim (sold separately).

### Material

Brass valve bodies.



Codes/Standards
ASME A112.18.1/CSA B125.1

# **KOHLER® Faucet Lifetime Limited Warranty**

See website for detailed warranty information.

## **KOHLER**, Faucets



### **Technical Information**

All product dimensions are nominal.