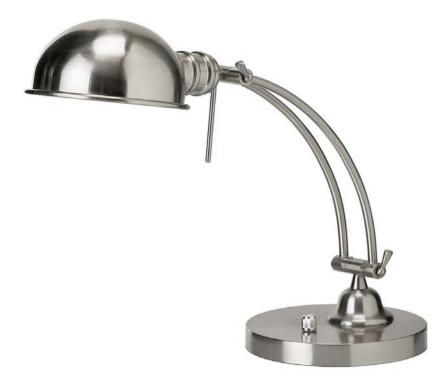

## **DM1958-SC** - Pharmacy Desk Lamp

## Pharmacy Desk Lamp, Satin Chrome, Adjustable Arm and Shade

| Height<br>Width/Length<br>Depth<br>Weight       | 18<br>14<br>7<br>6                     | No. of Bulbs<br>LED Compatible<br>Total Wattage | 1<br>Yes<br>60W   |  |
|-------------------------------------------------|----------------------------------------|-------------------------------------------------|-------------------|--|
| Body Material<br>Finish/Color<br>Type of Finish | Metal<br>Satin Chrome<br>Electroplated |                                                 |                   |  |
| Bulb 1 Amount                                   | 1                                      | Rated For                                       | Dry Location      |  |
| Bulb 1 Base Type                                | E26                                    | Voltage                                         | 120V              |  |
| Bulb 1 Max Watt.<br>Bulb 1 Included             | 60W<br>No                              | Approval                                        | cUL or equivalent |  |
| Bulb 1 Lumens                                   |                                        | Warranty                                        | 1 Year            |  |
| Bulb 1 CRI                                      |                                        | Instal Position                                 | Desk              |  |