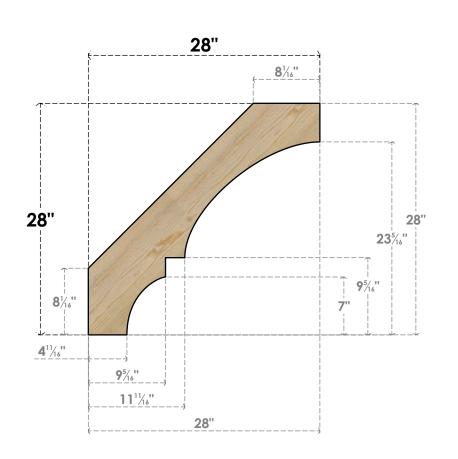

## BRC04X28X28BOA00RDF

4"W X 28"D X 28"H BALBOA ROUGH SAWN BRACE, DOUGLAS FIR

SIDE

## **FRONT**

**EKENA MILLWORK** 2300 WEST MAIN ST. CLARKSVILLE, TX 75426 TOLL FREE: 866-607-0453 WWW.EKENAMILLWORK.COM