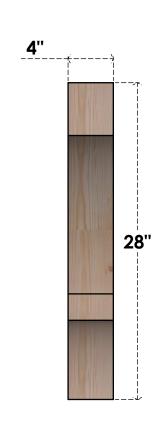

## BRC04X28X28BOA00RDF

4"W X 28"D X 28"H BALBOA ROUGH SAWN BRACE, DOUGLAS FIR

SIDE

## **FRONT**

**EKENA MILLWORK** 2300 WEST MAIN ST. CLARKSVILLE, TX 75426 TOLL FREE: 866-607-0453 WWW.EKENAMILLWORK.COM