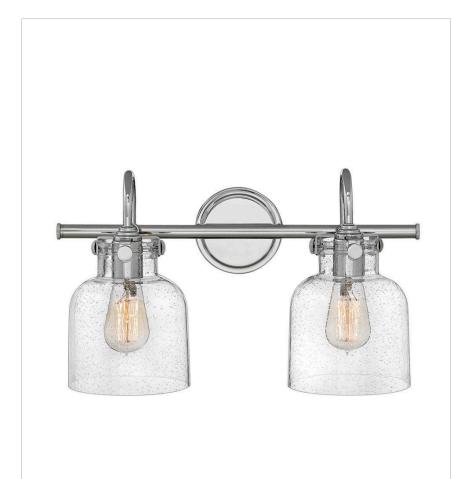

## CYLINDER GLASS TWO LIGHT VANITY

Congress is a traditional design that combines both hip and historical elements. This chic retro glass, mix and match collection comes in different shapes, colors and materials, and is the perfect vintage accent to any décor.

| DETAILS   |             |
|-----------|-------------|
| FINISH:   | Chrome      |
| MATERIAL: | Steel       |
| GLASS:    | Clear Seedy |

| DIMENSIONS     |            |
|----------------|------------|
| WIDTH:         | 19"        |
| HEIGHT:        | 11.3"      |
| WEIGHT:        | 5lb        |
| BACK PLATE:    | 4.75" Dia. |
| EXTENSION:     | 9"         |
| TOP TO OUTLET: | 3.5"       |

## **PRODUCT DETAILS:**

- Mounting hardware is hidden on the backplate to ensure a clean silhouette
- Fixture can be mounted either up or down
- Suitable for use in damp locations as defined by NEC and CEC. Meets
  United States UL Underwriters Laboratories & CSA Canadian Standards
  Association Product Safety Standards
- Ideal for vintage filament bulbs (not included)
- Classic, elegant lines and timeless details enhance a traditional space
- Sparkling chrome with reflective finish