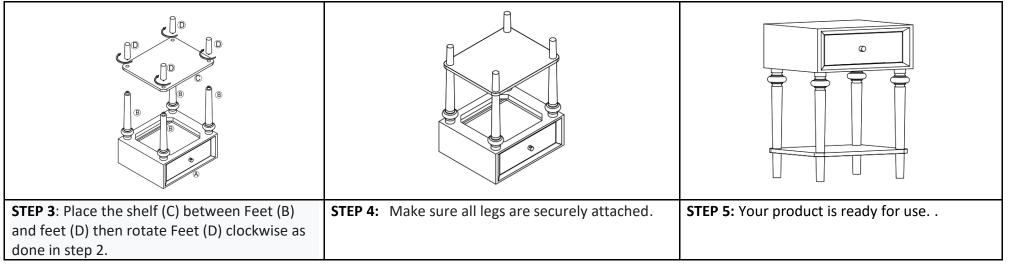

#### **Parts List and Hardware List**

| PIECE | DESCRIPTION | PICTURE    | QUANTITY |
|-------|-------------|------------|----------|
| А     | Вох         |            | 1X       |
| В     | Legs        | ar         | 4X       |
| С     | Shelf       | $\diamond$ | 1X       |
| D     | Feet        |            | 4X       |