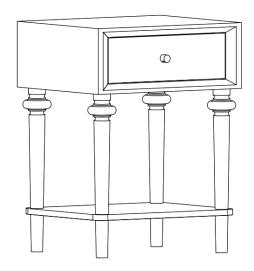

# SAFAVIEH

Item ID # ACC6610 Product Dimention: 18"W x 15"D x 24"H

Weight Capacity – 50 Lbs Warning : Do not stand on Table Warning : Do not over torque bolts