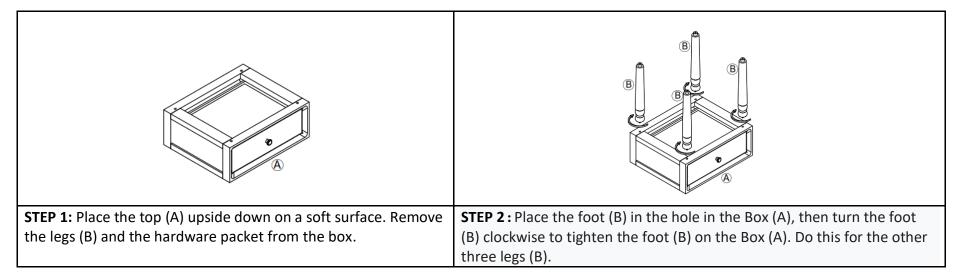

#### **Parts List and Hardware List**

| PIECE | DESCRIPTION | PICTURE    | QUANTITY |
|-------|-------------|------------|----------|
| А     | Вох         |            | 1X       |
| В     | Legs        | ar         | 4X       |
| С     | Shelf       | $\diamond$ | 1X       |
| D     | Feet        |            | 4X       |