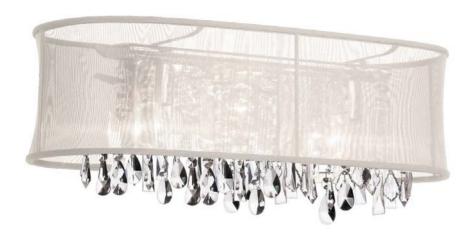

## 85324W-46-117 - 4LT Crystal Vanity w/Oys Oval Orgza Shd

## 4 Light Crystal Vanity, Polished Chrome, Oyster Oval Organza Shade 117

| Height           | 10              | No. of Bulbs          | 4                 |
|------------------|-----------------|-----------------------|-------------------|
| Width/Length     | 29              | <b>LED Compatible</b> | Yes               |
| Depth            | 6               | Total Wattage         | 240W              |
| Weight           | 7               |                       |                   |
| Body Material    | Metal           | Second Material       | Organza           |
| Finish/Color     | Polished Chrome | Second Finish/Color   | Oyster            |
| Type of Finish   | Electroplated   |                       |                   |
| Bulb 1 Amount    | 4               | Rated For             | Damp Location     |
| Bulb 1 Base Type | E12             | Voltage               | 120V              |
| Bulb 1 Max Watt. | 60W             |                       |                   |
| Bulb 1 Included  | No              | Approval              | cUL or equivalent |
| Bulb 1 Lumens    |                 | Warranty              | 1 Year            |
| Bulb 1 CRI       |                 | Instal Position       | Wall              |