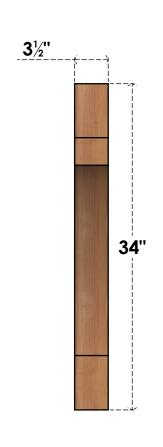

## BRC04X34X34MRC00SWR

3 1/2"W X 34"D X 34"H MERCED SMOOTH BRACE, WESTERN RED CEDAR

SIDE

## **FRONT**

**EKENA MILLWORK** 2300 WEST MAIN ST. CLARKSVILLE, TX 75426 TOLL FREE: 866-607-0453 WWW.EKENAMILLWORK.COM