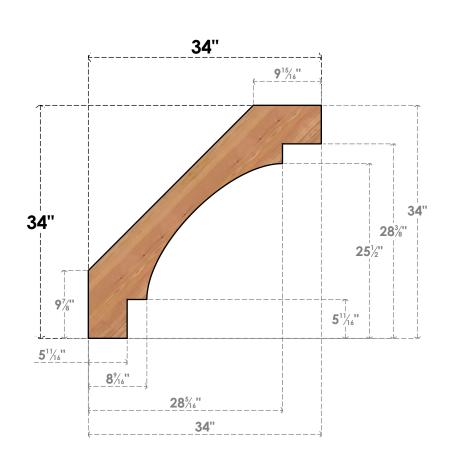

## BRC04X34X34MRC00SWR

3 1/2"W X 34"D X 34"H MERCED SMOOTH BRACE, WESTERN RED CEDAR

SIDE