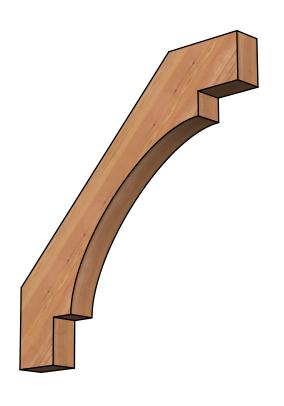

## BRC04X34X34MRC00SWR

3 1/2"W X 34"D X 34"H MERCED SMOOTH BRACE, WESTERN RED CEDAR

SIDE