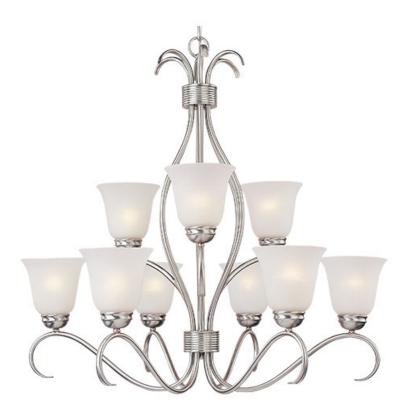

## **PRODUCT DESCRIPTION**

Contemporary collection with sweeping arms and clean lines. Offered in Ice glass and Satin Nickel finish or Wilshire glass and Oil Rubbed Bronze finish.

## LAMPING

:120V INPUT VOLTAGE

: 9 x 60W Incandescent E26 Medium , 540W Total

BULB INCLUDED : (Not Included)

DIMMABLE : Yes