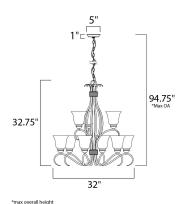

## **MEASUREMENTS**

**DIMENSION** : 32" L x 32" W x 32.75" H

MAX OAH : 94.75" OAH : 5" W x 1" H x 5" L CANOPY

HANGING WEIGHT : 21.21 lb