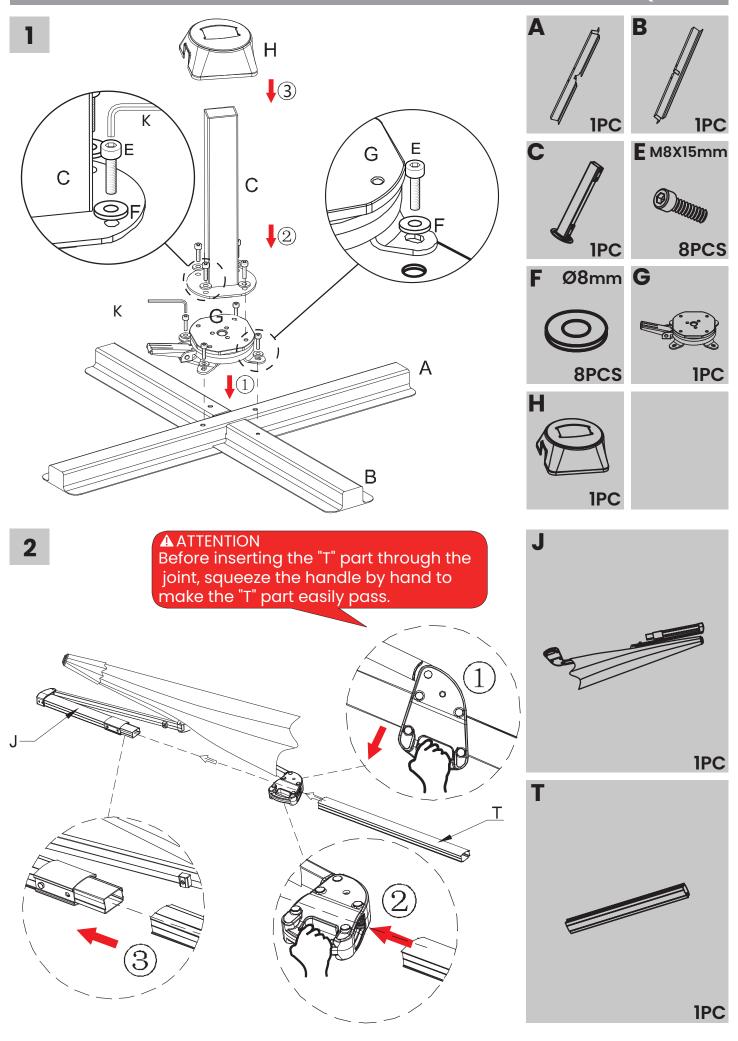

# INSTRUCTION MANUAL

PATIO UMBRELLA

## **BEFORE INSTALLATION**

- Please list all parts as below first to check if any part is missing and make assembly easier.
- Do be careful that some parts are heavy and sharp.
- Please follow the assembly steps to install the product, if you find spare parts left, don't be worried, the left spare parts are prepared for bad ones if occurred.
- Once you hand tighten all of your bolts into place, we are going to use our wrench to fully tighten into place.
- Please do not exceed the bearing limitations of the product.
- Reconfirm that all bolts, screws, and knobs are secure every 90 days.
  Please retain these instructions for future reference.

### **TOOLS REQUIRED**









#### **PARTS**



## PARTS REQUIRED





6







#### **WARM TIPS**

⚠ Warm Tips: If you have any problem with this product or our service, please don't hasty in writing negative review or feedback. Please welcome to contact us at **service@crestliveproducts.com** right away, our service team will response within 24 hours, and we will try our best to help you. Thank you for giving us a chance to improve the product and our service.

#### **CARE & MAINTENANCE**

- Do not put hot items directly on furniture surface.
- Do not clean furniture with harsh cleansers or polish.
- To obtain the longest lifespan of your indoor prodcts, minimizing exposure to direct sunlight is recommended.
- Children should not climb or jump on the furniture.
- Do not write on furniture without a padded barrier to protect the surface.
- To obtain the