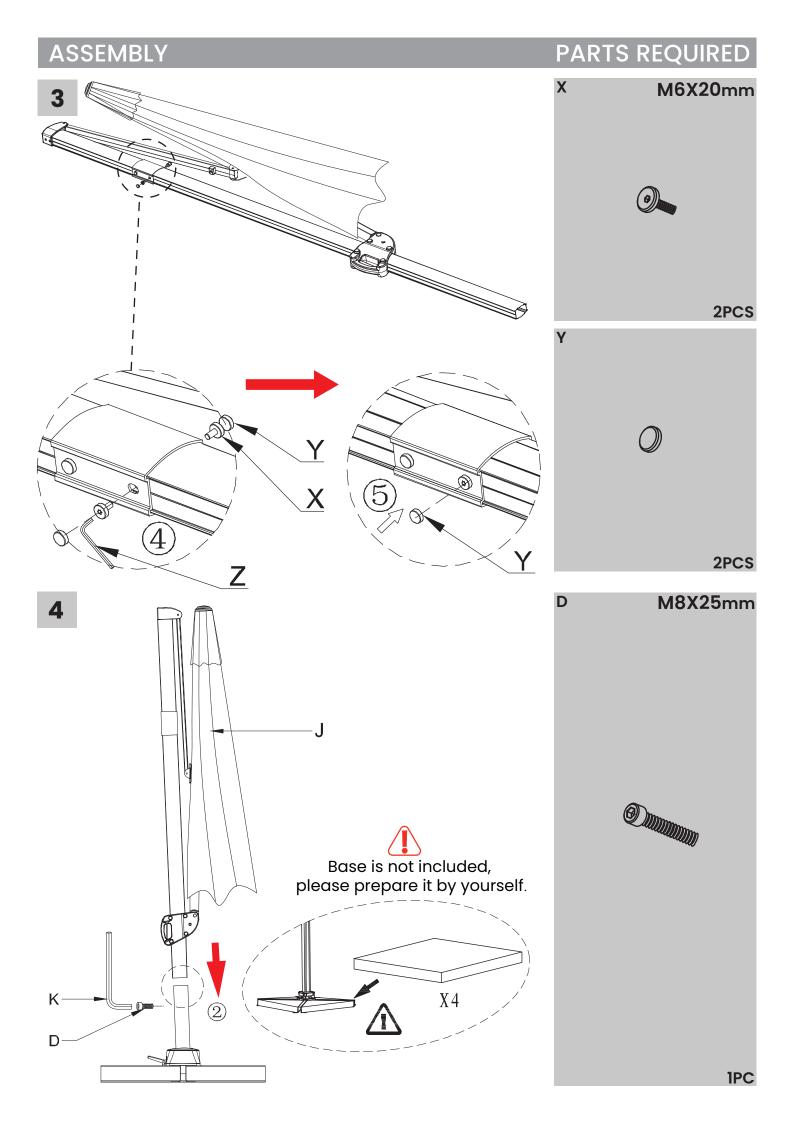

# INSTRUCTION MANUAL

PATIO UMBRELLA

## **BEFORE INSTALLATION**

- Please list all parts as below first to check if any part is missing and make assembly easier.
- Do be careful that some parts are heavy and sharp.
- Please follow the assembly steps to install the product, if you find spare parts left, don't be worried, the left spare parts are prepared for bad ones if occurred.
- Once you hand tighten all of your bolts into place, we are going to use our wrench to fully tighten into place.
- Please do not exceed the bearing limitations of the product.
- Reconfirm that all bolts, screws, and knobs are secure every 90 days.
  Please retain these instructions for future reference.

### **TOOLS REQUIRED**









#### **PARTS**



## PARTS REQUIRED





6







#### **WARM TIPS**

⚠ Warm Tips: If you have any problem with this product or our service, please don't hasty in writing negative review or feedback. Please welcome to contact us at **service@crestliveproducts.com** right away, our service team will response within 24 hours, and we will try our best to help you. Thank you for giving us a chance to improve the product and our service.

#### **CARE & MAINTENANCE**

- Do not put hot items directly on furniture surface.
- Do not clean furniture with harsh cleansers or polish.
- To obtain the longest lifespan of your indoor prodcts, minimizing exposure to direct sunlight is recommended.
- Children should not climb or jump on the furniture.
- Do not write on furniture without a padded barrier to protect the surface.
- To obtain the lo