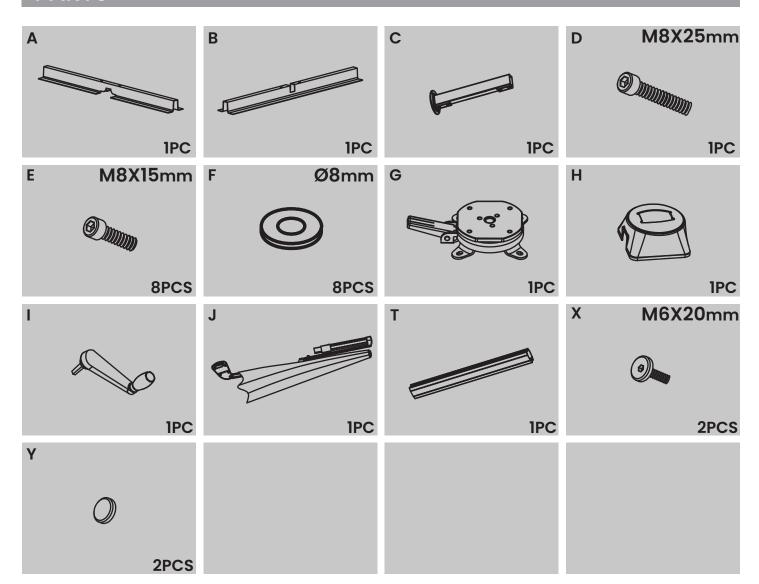

# INSTRUCTION MANUAL

PATIO UMBRELLA

## **BEFORE INSTALLATION**

- Please list all parts as below first to check if any part is missing and make assembly easier.
- Do be careful that some parts are heavy and sharp.
- Please follow the assembly steps to install the product, if you find spare parts left, don't be worried, the left spare parts are prepared for bad ones if occurred.
- Once you hand tighten all of your bolts into place, we are going to use our wrench to fully tighten into place.
- Please do not exceed the bearing limitations of the product.
- Reconfirm that all bolts, screws, and knobs are secure every 90 days.
  Please retain these instructions for future reference.

### **TOOLS REQUIRED**









#### **PARTS**



## PARTS REQUIRED





6







#### **WARM TIPS**

⚠ Warm Tips: If you have any problem with this product or our service, please don't hasty in writing negative review or feedback. Please welcome to contact us at **service@crestliveproducts.com** right away, our service team will response within 24 hours, and we will try our best to help you. Thank you for giving us a chance to improve the product and our service.

#### **CARE & MAINTENANCE**

- Do not put hot items directly on furniture surface.
- Do not clean furniture with harsh cleansers or polish.
- To obtain the longest lifespan of your indoor prodcts, minimizing exposure to direct sunlight is recommended.
- Children should not climb or jump on the furniture.
- Do not write on furniture without a padded barrier to protect the surf