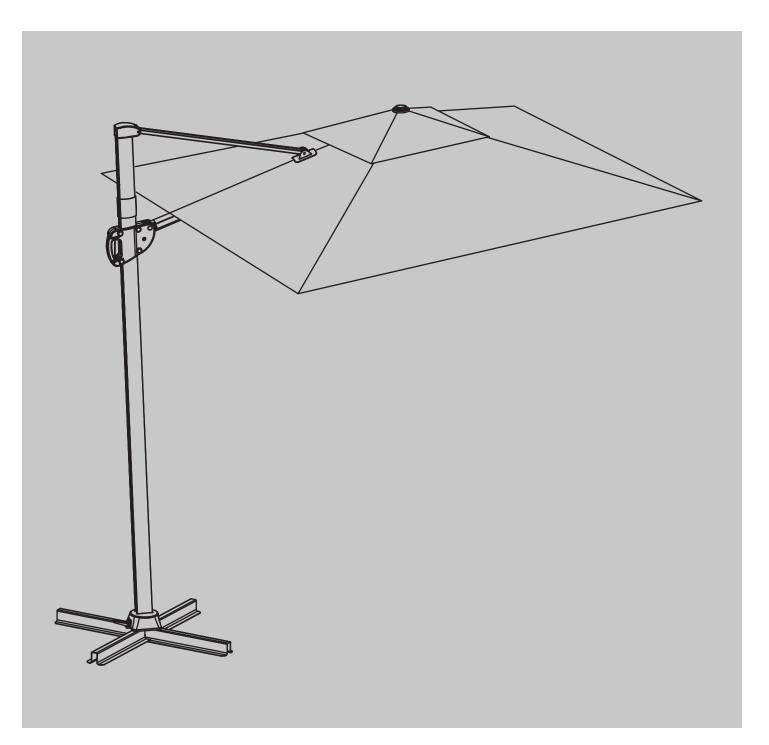

# INSTRUCTION MANUAL

PATIO UMBRELLA

## **BEFORE INSTALLATION**

- Please list all parts as below first to check if any part is missing and make assembly easier.
- Do be careful that some parts are heavy and sharp.
- Please follow the assembly steps to install the product, if you find spare parts left, don't be worried, the left spare parts are prepared for bad ones if occurred.
- Once you hand tighten all of your bolts into place, we are going to use our wrench to fully tighten into place.
- Please do not exceed the bearing limitations of the product.
- Reconfirm that all bolts, screws, and knobs are secure every 90 days.
  Please retain these instructions for future reference.