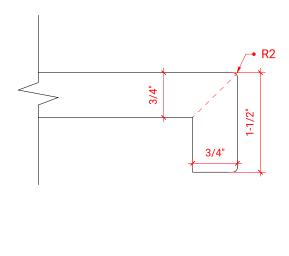

## T036S-R



### **BASE CABINET DIMENSIONS**

36" W x 21.5" D x 34.5" H

# **FEATURES**

- Solid wood frame & plywood panels
- Dovetail drawers and joints
- Soft closing doors & drawers

## HARDWARE FINISHES



# **AVAILABLE COLORS**



#### **FRONT VIEW**



21-1/2" <sup>\*</sup>/<sub>6</sub> |

шш

### SIDE VIEW





### **OVERALL DIMENSIONS**

36.25" W x 22" D x 1.5" H

#### **COUNTERTOP OPTIONS**



Carrara White Quartz CQ-036S-R-REC-CT

### **FEATURES**

- Solid countertop with mitered edges & seams
- Undermount white rectangular sink
- Pre-drilled for 8" widespread faucet

#### **INCLUDED**

- Countertop
- Matching Backsplash
- Rectangle Sink

# COUNTERTOP PLAN VIEW



#### **EDGE SIDE VIEW**



### THREE DIMENSIONAL COUNTERTOP VIEW