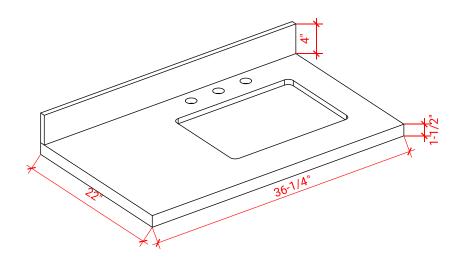

### **OVERALL DIMENSIONS**

36.25" W x 22" D x 1.5" H

### THREE DIMENSIONAL COUNTERTOP VIEW