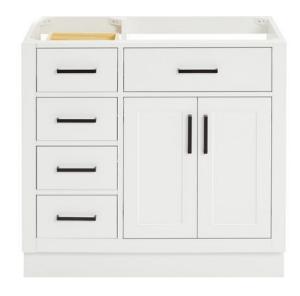

## T036S-R

### **BASE CABINET DIMENSIONS**

36" W x 21.5" D x 34.5" H

# **FEATURES**

- Solid wood frame & plywood panels
- Dovetail drawers and joints
- Soft closing doors & drawers