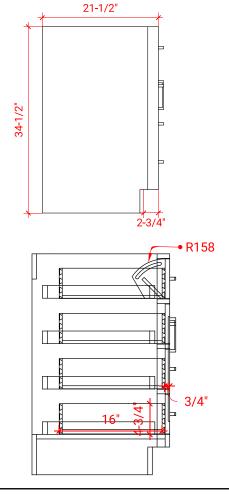

### **BASE CABINET DIMENSIONS**

36" W x 21.5" D x 34.5" H

#### **FRONT VIEW**

21-1/2" <sup>\*</sup>/<sub>6</sub> |

шш

### SIDE VIEW