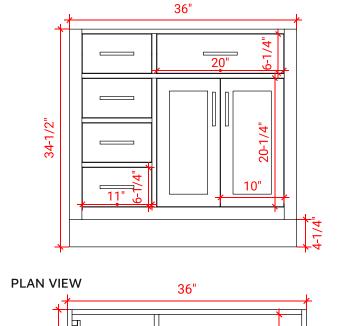

### **BASE CABINET DIMENSIONS**

36" W x 21.5" D x 34.5" H

#### **FRONT VIEW**

21-1/2" <sup>\*</sup>/<sub>6</sub> |

шш

### SIDE VIEW

### **OVERALL DIMENSIONS**

36.25" W x 22" D x 1.5" H