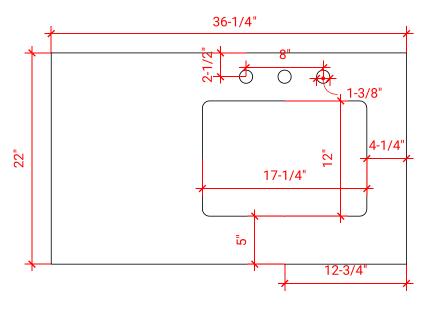

### **OVERALL DIMENSIONS**

36.25" W x 22" D x 1.5" H

#### **COUNTERTOP OPTIONS**

Carrara White Quartz CQ-036S-R-REC-CT

### **FEATURES**

- Solid countertop with mitered edges & seams
- Undermount white rectangular sink
- Pre-drilled for 8" widespread faucet

#### **INCLUDED**

- Countertop
- Matching Backsplash
- Rectangle Sink

# COUNTERTOP PLAN VIEW