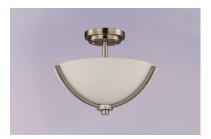

## PRODUCT DESCRIPTION

Intersecting arms finished in your choice of Satin Nickel or Oil Rubbed Bronze support tall, cylindrical Satin White glass shades for a spectacular and transitional look.

## GLASS

Satin White SW

### MATERIAL

Steel, Glass