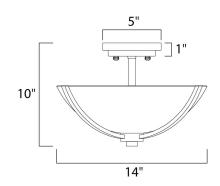

#### **MEASUREMENTS**

DIMENSION : 14" L x 14" W x 10" H

HANGING WEIGHT : 3.63 lb