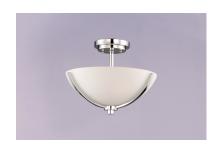

## PRODUCT DESCRIPTION

Intersecting arms finished in your choice of Satin Nickel or Oil Rubbed Bronze support tall, cylindrical Satin White glass shades for a spectacular and transitional look.

## GLASS

Satin White SW

### MATERIAL

Steel, Glass