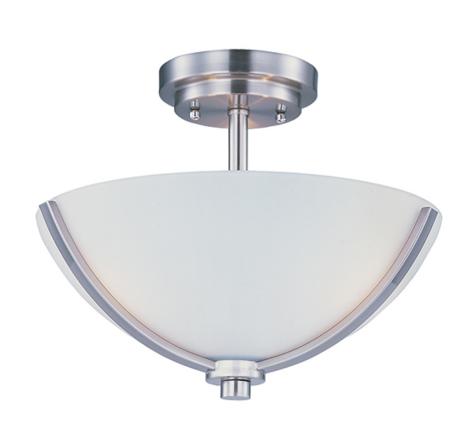

## PRODUCT DESCRIPTION

Intersecting arms finished in your choice of Satin Nickel or Oil Rubbed Bronze support tall, cylindrical Satin White glass shades for a spectacular and transitional look.

## GLASS

Satin White SW

### MATERIAL

Steel, Glass