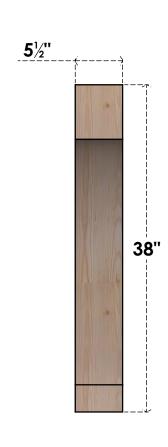

## BRC06X30X38IMP00SDF

5 1/2"W X 30"D X 38"H IMPERIAL SMOOTH BRACE, DOUGLAS FIR

SIDE

## **FRONT**

**EKENA MILLWORK** 2300 WEST MAIN ST. CLARKSVILLE, TX 75426 TOLL FREE: 866-607-0453 WWW.EKENAMILLWORK.COM