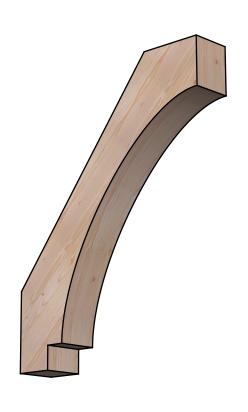

## BRC06X30X38IMP00SDF

5 1/2"W X 30"D X 38"H IMPERIAL SMOOTH BRACE, DOUGLAS FIR

SIDE

## **FRONT**

**EKENA MILLWORK** 2300 WEST MAIN ST. CLARKSVILLE, TX 75426 TOLL FREE: 866-607-0453 WWW.EKENAMILLWORK.COM