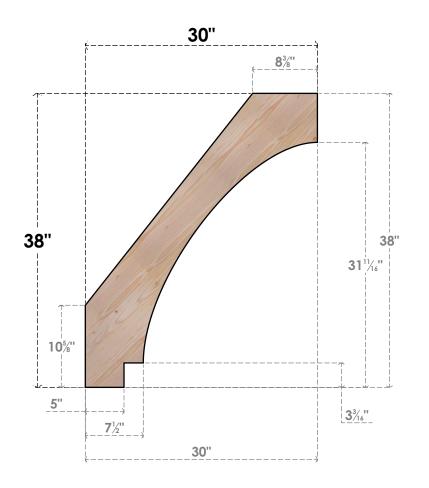

## BRC06X30X38IMP00SDF

5 1/2"W X 30"D X 38"H IMPERIAL SMOOTH BRACE, DOUGLAS FIR

SIDE

## **FRONT**

**EKENA MILLWORK** 2300 WEST MAIN ST. CLARKSVILLE, TX 75426 TOLL FREE: 866-607-0453 WWW.EKENAMILLWORK.COM