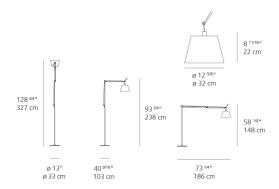

#### Dimensions •

# Warranty =

5 year Limited warranty

Red = Max Cd. Through Vertical plane Blue = Max Cd. Through Horizontal plane

1 x 44-9/16" x 13-5/16" x 8-3/8" / 6.61 lbs - 113 cm x 33.5 cm x 21 cm / 3 kg

1 x 13-7/8" x 13-7/8" x 11-7/8" / 1.1 lbs - 35 cm x 35 cm x 30 cm / .5 kg

1 x 50-7/8" x 1-11/16" x 1-11/16" / 3.31 lbs - 129 cm x 4 cm x 4 cm / 1.5 kg

1 x 16-1/4" x 16-1/4" x 4-13/16" / 27.78 lbs - 41 cm x 41 cm x 12 cm / 12.6 kg