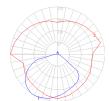

# Light distribution

Diffused

# Warranty =

5 year Limited warranty

Red = Max Cd. Through Vertical plane Blue = Max Cd. Through Horizontal plane

1 x 44-9/16" x 13-5/16" x 8-3/8" / 6.61 lbs - 113 cm x 33.5 cm x 21 cm / 3 kg

1 x 13-7/8" x 13-7/8" x 11-7/8" / 1.1 lbs - 35 cm x 35 cm x 30 cm / .5 kg