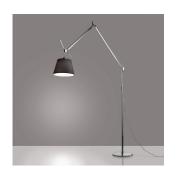

#### Design By =

Michele De Lucchi Giancarlo Fassina

#### Collection =

Design

| <b>c(4)</b> us |  |
|----------------|--|
|----------------|--|

| Specifications    |                    |
|-------------------|--------------------|
| Lamp type         | LED-T              |
| Lamp              | max 100W E26/A19   |
| Lamp Included     | No                 |
| Control type      | DIMMABLE (On Cord) |
| Input Voltage     | 120V               |
| Power consumption | N/A                |
| Ballast           | N/A                |

#### Colors & Finishes =

Aluminum (Body & Base)

## Materials =

- Arm structure in extruded aluminum
- Joints and tension control knobs in polished die-cast aluminum
- Tension cables in stainless steel
- Floor support stem in extruded aluminum
- Weighted steel base with stamped aluminum

#### Features & Accessories =

• Fully adjustable articulated arm structure