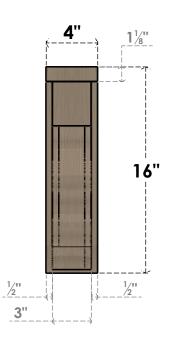

## ITEM NUMBER: CORU04X16X16HLDRCPR

4"W X 16"D X 16"H SERIES 1 THIN HIGHLAND ROUGH CEDAR TIMBERTHANE FAUX WOOD CORBEL, PRIMED







## SIDE PROFILE

## FRONT PROFILE

## **ISOMETRIC**



**EKENA MILLWORK** 2300 WEST MAIN ST. CLARKSVILLE, TX 75426 TOLL FREE: 866-607-0453 WWW.EKENAMILLWORK.COM

GENERATED DATE: 01/28/2023

1. INSTALLATION TO BE COMPLETED IN ACCORDANCE WITH MANUFACTURER'S SPECIFICATIONS.
2. DRAWING MAY NOT BE TO SCALE
3. THIS DRAWING IS INTENDED FOR DESIGN AND PLANNING PURPOSES ONLY.
4. ALL INFORMATION CONTAINED HEREIN WAS CURRENT AT THE TIME OF DEVELOPMENT BUT MUST BE REVIEWED AND APPROVED BY THE PRODUCT MANUFACTURER TO BE CONSIDERED ACCURATE.

5. TIMBERTHANE ARCHITECTURAL PRODUCTS ARE MADE FROM HIGH DENSITY URETHANE AND COME FACTORY PRIMED