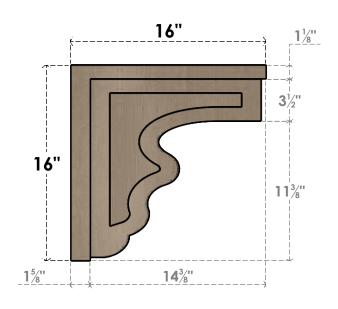

## ITEM NUMBER: CORU04X16X16HLDRCPR

4"W X 16"D X 16"H SERIES 1 THIN HIGHLAND ROUGH CEDAR TIMBERTHANE FAUX WOOD CORBEL, PRIMED







## SIDE PROFILE

## FRONT PROFILE

## **ISOMETRIC**



**EKENA MILLWORK** 2300 WEST MAIN ST. CLARKSVILLE, TX 75426 TOLL FREE: 866-607-0453 WWW.EKENAMILLWORK.COM

GENERATED DATE: 01/28/2023

1. INSTALLATION TO BE COMPLETED IN ACCORDANCE WITH MANUFACTURER'S SPECIFICATIONS.
2. DRAWING MAY NOT BE TO SCALE
3. THIS DRAWING IS INTENDED FOR DESIGN AND PLANNING PURPOSES ONLY.
4. ALL INFORMATION CONTAINED HEREIN WAS CURRENT AT THE TIME OF DEVELOPMENT BUT MUST BE REVIEWED AND APPROVED BY THE PRODUCT MANUFACTURER TO BE CONSIDERED ACCURATE.

5. TIMBERTHANE ARCHITECTURAL PRODUCTS ARE MADE FROM HIGH DENSITY URETHANE AND COME FACTORY PRIMED