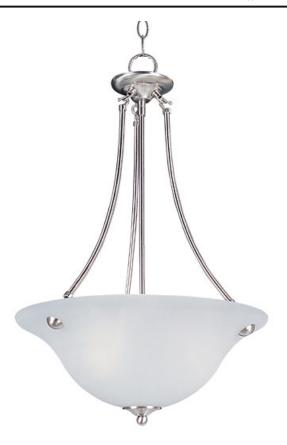

## **PRODUCT DESCRIPTION**

Maxim Lighting's commitment to both the residential lighting and the home building industries will assure you a product line focused on your basic lighting needs. With the Malaga collection you will find quality lighting that is well designed, well priced and readily available.

## FINISHES OPTION

GLASS Frosted FT

MATERIAL Glass, Steel

RATINGS CETLus Dry Location

ADDITIONAL ADJUSTABLE OPERATING TEMPERATURE: -20°C (-4°F), 40°C (104°F)

Always consult a qualified electrician before installing any lighting product.