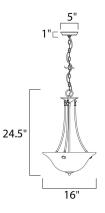

**MEASUREMENTS** 

DIMENSION : 1 HANGING WEIGHT : 6 LAMPING INPUT VOLTAGE : 120V BULB : 3 x 6 BULB INCLUDED : (Not 1 DIMMABLE : Yes

: 16" L x 16" W x 24.5" H : 6.17 lb

AGE : 120V : 3 x 60W Incandescent E26 Medium , 180W Total DED : (Not Included) : Yes