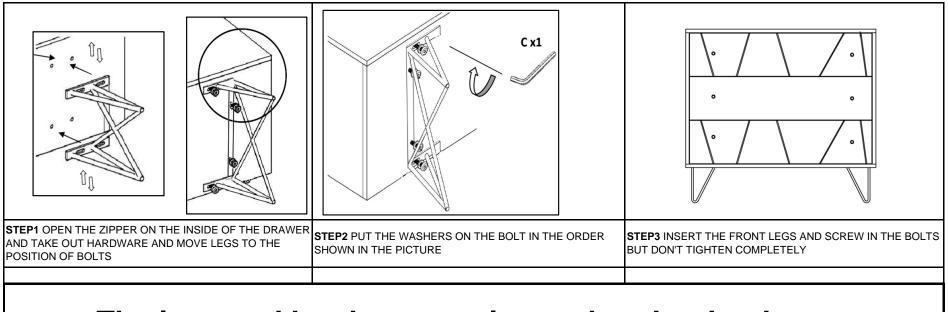

g                |         | 2X       |
| HW1                          | Allen bolt 20x6 mm | 0       | 8X       |
| HW2                          | Flat washer 12 mm  | 0       | 8X       |
| HW3                          | Allen key 4 mm     |         | 1X       |
| The lags and hardware are la |                    |         |          |

# **SAFAVIEH** FURNITURE

Item#CHS9001A Product dimensions: 31.8"W\* 16"D\* 29"H



# The legs and hardware are located under the drawer

## PREPARATION

Before beginning assembly of product, make sure all parts are present. Compare parts with package contents list and hardware contents list. If any part is missing or damaged, do not attempt to assemble the product.

Estimated Assembly Time: 10 minutes.

Tools Required for Assembly (included): Allen Key



# The legs and hardware are located under the drawer