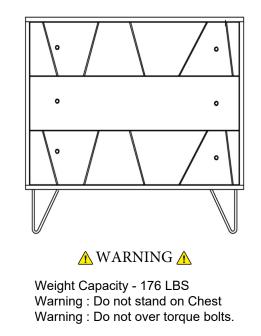

# **SAFAVIEH** FURNITURE

Item#CHS9001A Product dimensions: 31.8"W\* 16"D\* 29"H