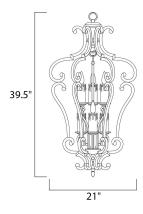

## **MEASUREMENTS**

BULB

DIMENSION HANGING WEIGHT LAMPING

: 21" W x 39.5" H : 17.1 lb

INPUT VOLTAGE : 120V

: 6 x 60W Incandescent E12 Candelabra , 360W Total

**BULB INCLUDED** : (Not Included)

DIMMABLE :Yes