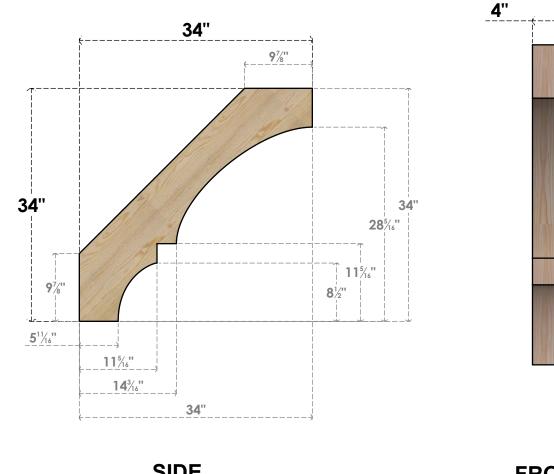

## BRC04X34X34BOA00RDF

4"W X 34"D X 34"H BALBOA ROUGH SAWN BRACE, DOUGLAS FIR

SIDE

FRONT

NOTES 1. INSTALLATION TO BE COMPLETED IN ACCORDANCE WITH MANUFACTURER'S SPECIFICATIONS. 2. DRAWING MAY NOT BE TO SCALE

34"

5. PRODUCTS ARE NOT KILN DRIED. THIS ITEM IS UNIQUE AND WILL CONTAIN THE NATURAL VARIATIONS THAT THE WOOD SPECIES OFFERS. THIS MAY RESULT IN VARIATIONS UP TO 1/4"

Revision Date : 06/11/2021

**EKENA MILLWORK** 2300 WEST MAIN ST. CLARKSVILLE, TX 75426 TOLL FREE: 866-607-0453 WWW.EKENAMILLWORK.COM