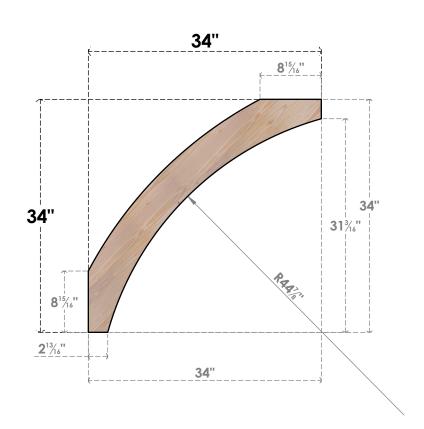

## BRC04X34X34THR00SDF

3 1/2"W X 34"D X 34"H THORTON SMOOTH BRACE, DOUGLAS FIR

SIDE

## **FRONT**

**EKENA MILLWORK** 2300 WEST MAIN ST. CLARKSVILLE, TX 75426 TOLL FREE: 866-607-0453 WWW.EKENAMILLWORK.COM