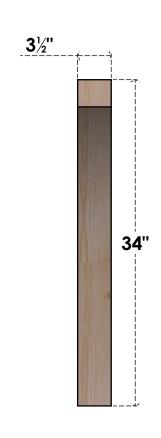

## BRC04X34X34THR00SDF

3 1/2"W X 34"D X 34"H THORTON SMOOTH BRACE, DOUGLAS FIR

SIDE

## **FRONT**

**EKENA MILLWORK** 2300 WEST MAIN ST. CLARKSVILLE, TX 75426 TOLL FREE: 866-607-0453 WWW.EKENAMILLWORK.COM