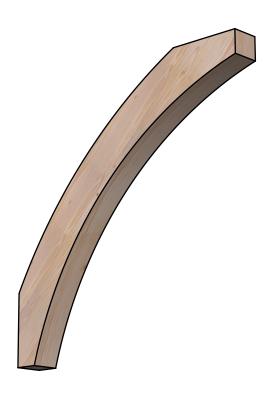

## BRC04X34X34THR00SDF

3 1/2"W X 34"D X 34"H THORTON SMOOTH BRACE, DOUGLAS FIR

SIDE

## **FRONT**

**EKENA MILLWORK** 2300 WEST MAIN ST. CLARKSVILLE, TX 75426 TOLL FREE: 866-607-0453 WWW.EKENAMILLWORK.COM